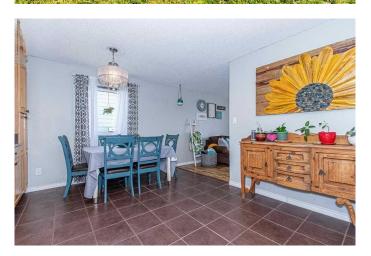

## \$264,900

5 Bedroom, 3.00 Bathroom, 1,081 sqft Residential on 0.15 Acres

NONE, Wembley, Alberta

Tucked away in Wembley, just 9 minutes from Grande Prairie, this well-priced bungalow offers exceptional value, space, and style. Set on a large, fully fenced lot, allowing privacy and safety for little ones and pets enhances the family aspects of this home. The main floor features a large modern kitchen with a designated dining area; a family room with an ample supply of natural light and hardwood flooring; 3 bedrooms and 1.5 bathrooms. The updated and tastefully finished basement includes two additional bedrooms, a full bathroom, a cozy living room and an incredible laundry room. With its thoughtful updates, tasteful finishes, and fantastic outdoor features, and Grande Prairie City Water - this home is a must-see.

## Interior

Interior Features See Remarks

Appliances Dishwasher, Dryer, Refrigerator, Stove(s), Washer

Heating Forced Air, Natural Gas

Cooling None
Has Basement Yes

Basement Finished, Full