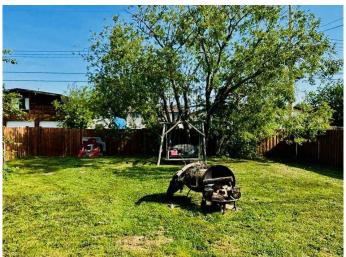

## \$264,900

5 Bedroom, 3.00 Bathroom, 1,081 sqft Residential on 0.15 Acres

NONE, Wembley, Alberta

Tucked away in Wembley, just 9 minutes from Grande Prairie, this well-priced bungalow offers exceptional value, space, and style. Set on a large, fully fenced lot, allowing privacy and safety for little ones and pets enhances the family aspects of this home. The main floor features a large modern kitchen with a designated dining area; a family room with an ample supply of natural light and hardwood flooring; 3 bedrooms and 1.5 bathrooms. The updated and tastefully finished basement includes two additional bedrooms, a full bathroom, a cozy living room and an incredible laundry room. With its thoughtful updates, tasteful finishes, and fantastic outdoor features, and Grande Prairie City Water - this home is a must-see.

#### **Exterior**

Exterior Features Other

Lot Description Back Yard

Roof Asphalt Shingle

Construction Vinyl Siding

Foundation Poured Concrete