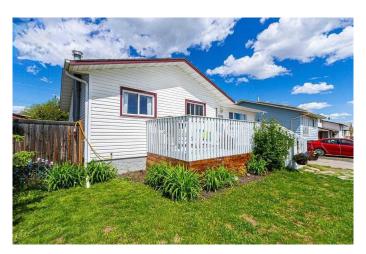

## \$264,900

5 Bedroom, 3.00 Bathroom, 1,081 sqft Residential on 0.15 Acres

NONE, Wembley, Alberta

Tucked away in Wembley, just 9 minutes from Grande Prairie, this well-priced bungalow offers exceptional value, space, and style. Set on a large, fully fenced lot, allowing privacy and safety for little ones and pets enhances the family aspects of this home. The main floor features a large modern kitchen with a designated dining area; a family room with an ample supply of natural light and hardwood flooring; 3 bedrooms and 1.5 bathrooms. The updated and tastefully finished basement includes two additional bedrooms, a full bathroom, a cozy living room and an incredible laundry room. With its thoughtful updates, tasteful finishes, and fantastic outdoor features, and Grande Prairie City Water - this home is a must-see.

#### **Exterior**

Exterior Features Other

Lot Description Back Yard

Roof Asphalt Shingle

Construction Vinyl Siding

Foundation Poured Concrete