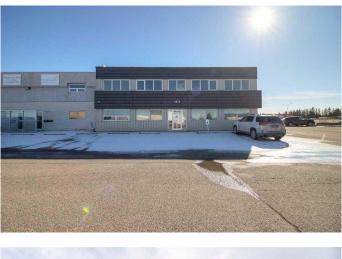

# \$2,550 - 170, 2910 16 Avenue N, Lethbridge

MLS® #A2230526

#### \$2,550

0 Bedroom, 0.00 Bathroom, Commercial on 0.00 Acres

Churchill Industrial Park, Lethbridge, Alberta

Here is your opportunity to lease a versatile industrial commercial business space in the highly sought-after Churchill Industrial Park. This property offers 2,509 square feet of adaptable space and parking for your staff and clients, perfect for a variety of business needs. Whether you are looking to expand your operations or establish a new business presence, this property provides the flexibility and functionality you need.

# **Community Information**

| Address     | 170, 2910 16 Avenue N     |
|-------------|---------------------------|
| Subdivision | Churchill Industrial Park |
| City        | Lethbridge                |
| County      | Lethbridge                |
| Province    | Alberta                   |
| Postal Code | T1H 5E9                   |