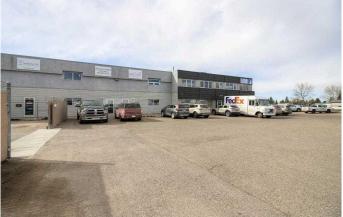

# \$2,550 - 170, 2910 16 Avenue N, Lethbridge

MLS® #A2230526

#### \$2,550

0 Bedroom, 0.00 Bathroom, Commercial on 0.00 Acres

Churchill Industrial Park, Lethbridge, Alberta

Here is your opportunity to lease a versatile industrial commercial business space in the highly sought-after Churchill Industrial Park. This property offers 2,509 square feet of adaptable space and parking for your staff and clients, perfect for a variety of business needs. Whether you are looking to expand your operations or establish a new business presence, this property provides the flexibility and functionality you need.

# **Community Information**

| Address     | 170, 2910 16 Avenue N     |
|-------------|---------------------------|
| Subdivision | Churchill Industrial Park |
| City        | Lethbridge                |
| County      | Lethbridge                |
| Province    | Alberta                   |
| Postal Code | T1H 5E9                   |