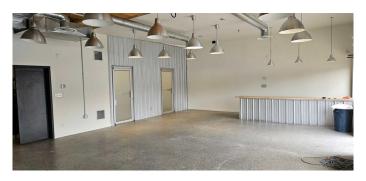

#### \$18

0 Bedroom, 0.00 Bathroom, Commercial on 0.00 Acres

Downtown, Lethbridge, Alberta

For Lease - Versatile Turnkey Commercial Space in High-Exposure Downtown Location Unit #105 â€" 507 6 Avenue South offers an outstanding opportunity in one of Lethbridge's most visible and high-traffic downtown locations. Situated in a professionally managed building with a strong mix of long-standing tenantsâ€"including doctors' offices and medical clinicsâ€"this space supports a wide range of commercial uses.

The unit is turnkey and requires little to no renovation, making it ideal for medical, retail, professional, or administrative operations. The adaptable layout allows for seamless customization to suit various business needs. Two exclusive on-site parking stalls are included in the base rentâ€"a valuable convenience in the downtown core. With excellent exposure, strong surrounding tenants, and immediate move-in potential, this is a highly flexible space in a prime central location.