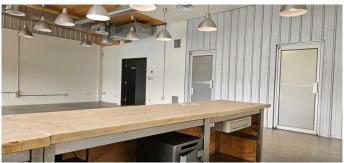

#### \$18

0 Bedroom, 0.00 Bathroom, Commercial on 0.00 Acres

Downtown, Lethbridge, Alberta

For Lease - Versatile Turnkey Commercial Space in High-Exposure Downtown Location Unit #105 â€" 507 6 Avenue South offers an outstanding opportunity in one of Lethbridge's most visible and high-traffic downtown locations. Situated in a professionally managed building with a strong mix of long-standing tenantsâ€"including doctors' offices and medical clinicsâ€"this space supports a wide range of commercial uses.

The unit is turnkey and requires little to no renovation, making it ideal for medical, retail, professional, or administrative operations. The adaptable layout allows for seamless customization to suit various business needs. Two exclusive on-site parking stalls are included in the base rentâ€"a valuable convenience in the downtown core. With excellent exposure, strong surrounding tenants, and immediate move-in potential, this is a highly flexible space in a prime central location.