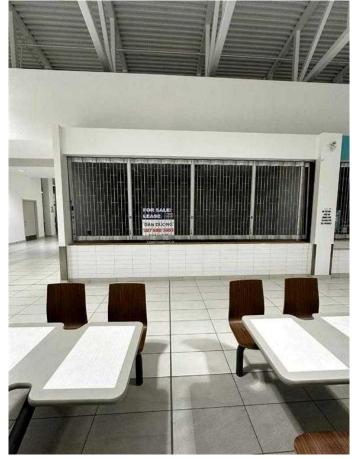

#### \$199,000

0 Bedroom, 0.00 Bathroom, Commercial on 0.00 Acres

NONE, Balzac, Alberta

Discover an incredible opportunity at New Horizon Mall, one of Calgary's fastest-growing shopping destinations, conveniently located next to CrossIron Mills. Just minutes from both Calgary and Airdrie, this vibrant retail hub attracts a diverse mix of local and international visitors, offering exceptional visibility and foot traffic for your business. This prime food court unit is strategically positioned ensuring maximum exposure and easy access for customers. The mall features major anchor tenants, including a popular indoor children's playground, drawing in a steady stream of families daily. With an established customer base, this unit provides a strong foundation for consistent sales and business growth. Additionally, owning this space means you can eliminate rental costs while building equity and benefiting from long-term capital appreciation. Don't miss this rare chance to own a high-exposure commercial space in one of Calgary's most dynamic retail centers. Book your private viewing today!