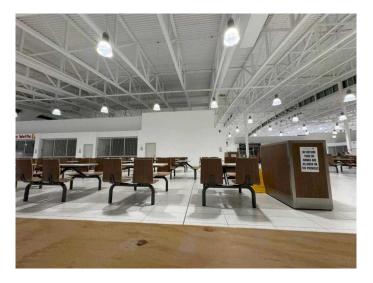

#### \$199,000

0 Bedroom, 0.00 Bathroom, Commercial on 0.00 Acres

NONE, Balzac, Alberta

Discover an incredible opportunity at New Horizon Mall, one of Calgary's fastest-growing shopping destinations, conveniently located next to CrossIron Mills. Just minutes from both Calgary and Airdrie, this vibrant retail hub attracts a diverse mix of local and international visitors, offering exceptional visibility and foot traffic for your business. This prime food court unit is strategically positioned ensuring maximum exposure and easy access for customers. The mall features major anchor tenants, including a popular indoor children's playground, drawing in a steady stream of families daily. With an established customer base, this unit provides a strong foundation for consistent sales and business growth. Additionally, owning this space means you can eliminate rental costs while building equity and benefiting from long-term capital appreciation. Don't miss this rare chance to own a high-exposure commercial space in one of Calgary's most dynamic retail centers. Book your private viewing today!