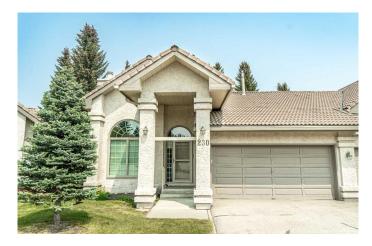

# \$759,900 - 230 Palisbriar Park Sw, Calgary

MLS® #A2230459

#### \$759,900

3 Bedroom, 3.00 Bathroom, 1,391 sqft Residential on 0.00 Acres

Palliser, Calgary, Alberta

\*\* Please click on "Videos" for 3D tour \*\* Welcome to a renovated, very well cared for WALKOUT +50 villa in very desirable Palisbriar Park! Very seldom do these units come up for sale! Amazing features include: 1+2 bedrooms, over 2700 sq ft total developed space, insulated/drywalled double attached garage, wood burning fireplace on main floor, gas fireplace in basement, towering 23 ft vaulted ceilings, main floor laundry, good sized deck with BBQ gas line, stunning basement wet bar, large dining space with built-in butler counter, no neighbours behind, upgraded window coverings, main floor den, real hardwood floors and much more! Location is outstanding - tucked in very desirable Palliser, close to all amenities, walking paths 1 block away and very easy access to all major routes! Complex is fabulous - great neighbours, very well run and healthy reserve fund. Condo fee covers - grass cutting, snow shoveling, most exterior maintenance and professional management. Clean and ready for new owners - Immediate possession!