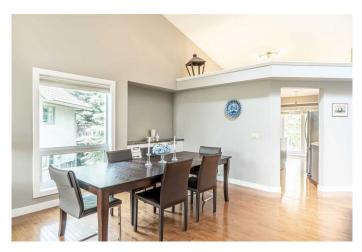

#### \$759,900

3 Bedroom, 3.00 Bathroom, 1,391 sqft Residential on 0.00 Acres

Palliser, Calgary, Alberta

\*\* Please click on "Videos" for 3D tour \*\* Welcome to a renovated, very well cared for WALKOUT +50 villa in very desirable Palisbriar Park! Very seldom do these units come up for sale! Amazing features include: 1+2 bedrooms, over 2700 sq ft total developed space, insulated/drywalled double attached garage, wood burning fireplace on main floor, gas fireplace in basement, towering 23 ft vaulted ceilings, main floor laundry, good sized deck with BBQ gas line, stunning basement wet bar, large dining space with built-in butler counter, no neighbours behind, upgraded window coverings, main floor den, real hardwood floors and much more! Location is outstanding - tucked in very desirable Palliser, close to all amenities, walking paths 1 block away and very easy access to all major routes! Complex is fabulous - great neighbours, very well run and healthy reserve fund. Condo fee covers - grass cutting, snow shoveling, most exterior maintenance and professional management. Clean and ready for new owners - Immediate possession!