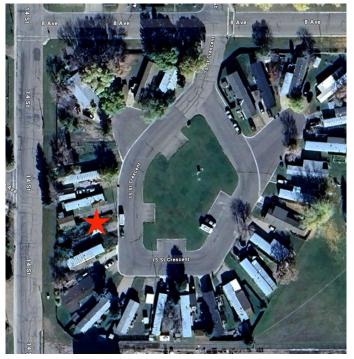

#### **Community Information**

| Address     | 1534 15 Streetcrescent     |
|-------------|----------------------------|
| Subdivision | Wainwright                 |
| City        | Wainwright                 |
| County      | Wainwright No. 61, M.D. of |
| Province    | Alberta                    |
| Postal Code | T9W 1K8                    |

#### Exterior

Lot Description Irregular Lot