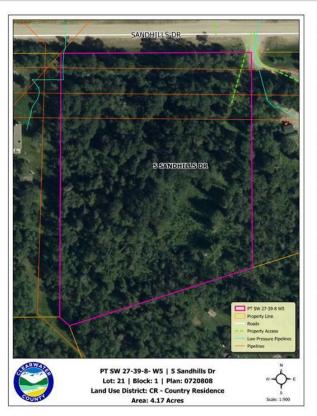

# \$185,000 - 5 Sandhills Drive, Rural Clearwater County

MLS® #A2229929

#### \$185,000

0 Bedroom, 0.00 Bathroom, Land on 4.17 Acres

Ridgeland Estates, Rural Clearwater County, Alberta

Welcome to Ridgeland Hills, where natural beauty meets rural convenience! This stunning 4.17-acre parcel offers the perfect setting to build your dream home. Nestled in a peaceful and private location, the property features a cleared driveway and has natural gas and electricity services right at the property line  $\hat{a} \in$  saving you time and money when you're ready to build.

The gently rolling landscape provides beautiful views and a variety of potential building sites, giving you flexibility and privacy. Enjoy the quiet of country living with the benefit of a well-established subdivision.

## **Essential Information**

| MLS® #    | A2229929         |
|-----------|------------------|
| Price     | \$185,000        |
| Bathrooms | 0.00             |
| Acres     | 4.17             |
| Туре      | Land             |
| Sub-Type  | Residential Land |
| Status    | Active           |