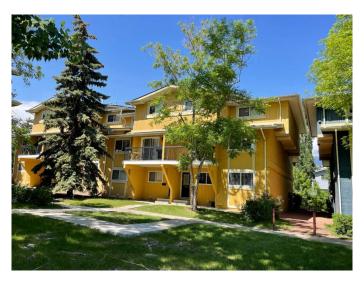

# \$259,900 - 108, 2200 Woodview Drive Sw, Calgary

MLS® #A2229794

# \$259,900

2 Bedroom, 1.00 Bathroom, 851 sqft Residential on 0.00 Acres

Woodlands, Calgary, Alberta

This 851 sq.ft bungalow style, 2 bedrooms, end unit townhouse is located in SW in popular Sierra Gardens. Home is on the North edge of the complex facing onto detached homes and only steps away from city park with playground. Home features newer laminate flooring, fresh paint and in suite laundry. Great condo with reasonable condo fees, in established neighborhood with great proximity to Fish Creek Park, Glenmore Park, Shopping and schools. Great buy for Investors or First Time Buyers.