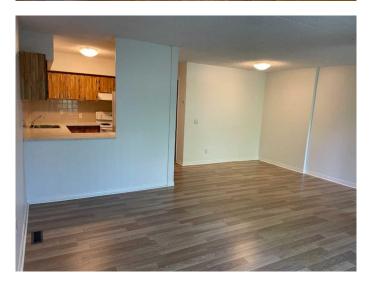

# \$259,900

2 Bedroom, 1.00 Bathroom, 851 sqft Residential on 0.00 Acres

Woodlands, Calgary, Alberta

This 851 sq.ft bungalow style, 2 bedrooms, end unit townhouse is located in SW in popular Sierra Gardens. Home is on the North edge of the complex facing onto detached homes and only steps away from city park with playground. Home features newer laminate flooring, fresh paint and in suite laundry. Great condo with reasonable condo fees, in established neighborhood with great proximity to Fish Creek Park, Glenmore Park, Shopping and schools. Great buy for Investors or First Time Buyers.

#### Interior

Interior Features No Smoking Home

1

Appliances Dishwasher, Dryer, Electric Range, Range Hood, Refrigerator, Washer

Heating Forced Air, Natural Gas

Cooling Other

Has Basement Yes

Basement Crawl Space, None