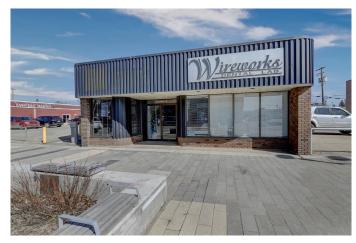

# \$949,900 - 10018 101 Avenue, Grande Prairie

MLS® #A2229662

## \$949,900

0 Bedroom, 0.00 Bathroom, Commercial on 0.09 Acres

NONE, Grande Prairie, Alberta

A rare opportunity to own a profitable, well-established dental lab and a centrally located commercial building in Grande Prairie, just steps from the Farmers' Market. Wireworks Dental Laboratories has been operating since 1999, serving dentists across Canada with custom orthodontic appliances, dentures, and sleep apnea devices. With four full-time staff and a strong reputation, this niche business is both respected and income producing. The owner is willing to stay on short-term to assist with training and transition, making this a rare turnkey opportunity. The building offers 3,300 sq ft on the main floor, currently divided into two separate units. One is home to Wireworks and includes a front reception area, multiple private offices, kitchen, bathroom, and rear garage. The second unit is leased to a local groomer for \$1,575/month (incl. GST), with a lease in place until February 2026. Downstairs, the 1,800 sq ft basement is accessible from both the front entrance and rear garage, offering excellent flexibility for storage, additional workspace, or future development. Included in the sale is a full suite of dental lab equipment and furnishings: a dental chair, four lab workstations, digital scanner and printer, investment system, vacuum mixer, casting equipment, welders, polishing and trimming tools, and more. With everything in place, a new owner can step in with confidence. The building is constructed with concrete block on a concrete foundation, features air