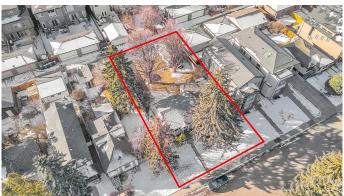

### \$1,000,000

3 Bedroom, 1.00 Bathroom, 1,388 sqft Residential on 0.18 Acres

Tuxedo Park, Calgary, Alberta

Developers & Investors! A rare opportunity to secure a massive 62.5' x 125' lot in the highly sought-after inner-city community of Tuxedo Park. Currently zoned R-C2, with potential for increased density pending the city's proposed blanket re-zoning. This expansive lot offers endless redevelopment possibilities and features a desirable south-facing backyard. Clean title and (non-compliant) RPR available. While there is no access to the house, you are welcome to walk the property. Oversized lots like this are a rare findâ€"don't miss this exceptional investment opportunity!