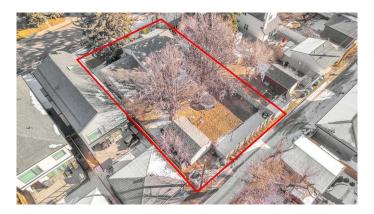

### \$1,000,000

3 Bedroom, 1.00 Bathroom, 1,388 sqft Residential on 0.18 Acres

Tuxedo Park, Calgary, Alberta

Developers & Investors! A rare opportunity to secure a massive 62.5' x 125' lot in the highly sought-after inner-city community of Tuxedo Park. Currently zoned R-C2, with potential for increased density pending the city's proposed blanket re-zoning. This expansive lot offers endless redevelopment possibilities and features a desirable south-facing backyard. Clean title and (non-compliant) RPR available. While there is no access to the house, you are welcome to walk the property. Oversized lots like this are a rare findâ€"don't miss this exceptional investment opportunity!