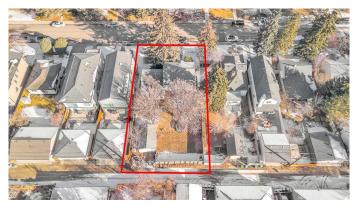

### \$1,000,000

3 Bedroom, 1.00 Bathroom, 1,388 sqft Residential on 0.18 Acres

Tuxedo Park, Calgary, Alberta

Developers & Investors! A rare opportunity to secure a massive 62.5' x 125' lot in the highly sought-after inner-city community of Tuxedo Park. Currently zoned R-C2, with potential for increased density pending the city's proposed blanket re-zoning. This expansive lot offers endless redevelopment possibilities and features a desirable south-facing backyard. Clean title and (non-compliant) RPR available. While there is no access to the house, you are welcome to walk the property. Oversized lots like this are a rare findâ€"don't miss this exceptional investment opportunity!