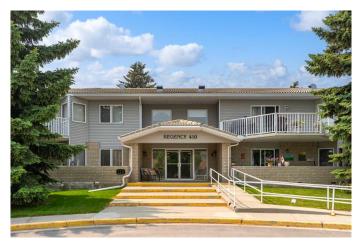

# \$299,000 - 103, 410 7 Street Sw, High River

MLS® #A2229497

## \$299,000

1 Bedroom, 1.00 Bathroom, 822 sqft Residential on 0.00 Acres

McLaughlin Meadows, High River, Alberta

This main floor unit has 822 sq. feet of living space with a spacious bedroom, 4-piece washroom, laundry room, kitchen, and large living room. Off the living room is a covered west-facing concrete deck that offers privacy and looks onto mature trees and landscaping. The assigned parking stall is in a heated underground parkade. There is a separate, large storage room that is secure and away from vehicles/dust. This quiet and private 50+ professionally managed building has soundproofed concrete floors, a social room, and is in a highly desired SW neighbourhood that is in walking distance to the hospital, shopping, George Lane Park, and walking paths. Condo fees include everything other than electricity, wifi, TV and phone. Please click the multimedia tab for an interactive virtual 3D tour and floor plan

## **Community Information**

Address 103, 410 7 Street Sw Subdivision McLaughlin Meadows

City High River

County Foothills County

Province Alberta
Postal Code T1V 1B7