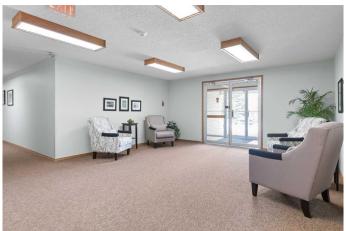

## \$299,000

1 Bedroom, 1.00 Bathroom, 822 sqft Residential on 0.00 Acres

McLaughlin Meadows, High River, Alberta

This main floor unit has 822 sq. feet of living space with a spacious bedroom, 4-piece washroom, laundry room, kitchen, and large living room. Off the living room is a covered west-facing concrete deck that offers privacy and looks onto mature trees and landscaping. The assigned parking stall is in a heated underground parkade. There is a separate, large storage room that is secure and away from vehicles/dust. This quiet and private 50+ professionally managed building has soundproofed concrete floors, a social room, and is in a highly desired SW neighbourhood that is in walking distance to the hospital, shopping, George Lane Park, and walking paths. Condo fees include everything other than electricity, wifi, TV and phone. Please click the multimedia tab for an interactive virtual 3D tour and floor plan