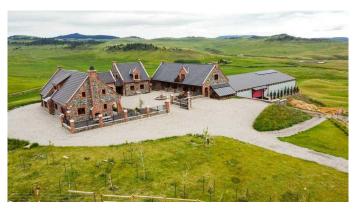

# \$4,900,000

0 Bedroom, 0.00 Bathroom, Agri-Business on 101.00 Acres

NONE, Cowley, Alberta

Welcome to Southern Alberta. Step into a world of refined design with this extraordinary stone compound, sprawled over 101 acres of pristine Southern Alberta landscape. This fine estate, meticulously crafted by the owner, is a masterclass in architectural precision, where no detail has been overlooked. The property is a harmonious blend of European sophistication and modern functionality, offering a truly unique living experience. The estate features 4 distinct living areas, each exuding charm and elegance. The main residence is a grand retreat, reminiscent of a European mimi-mansion with exquisite stonework, timeless design elements and custom finishes throughout. The secondary living quarters are equally impressive and include a one bedroom carriage house and 2 apartments above the stables, ideal for extended family or guests. This also presents a fantastic opportunity for revenue generation as a high end air BnB which the owner currently operates and have earned a rare 5\* Super Host rating. Equestrian enthusiasts will be captivated by the indoor arena, which is not just functional but also an ideal venue for hosting the most sophisticated riding events, complete with heated indoor viewing room and if that's not enough, there is a fenced outdoor riding arena as well. This property is more than just a home, it's an estate where every element has been thoughtfully considered to create a sanctuary of beauty, comfort and endless possibilities for one or more families.

Whether you're seeking a serene family retreat, an income generating investment or a venue for grand events, this stone compound offers it all, right here in scenic Southern Alberta.