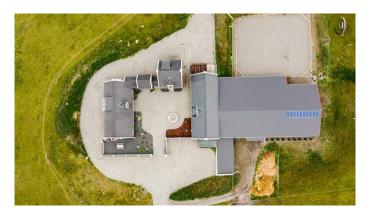

# \$4,900,000

0 Bedroom, 0.00 Bathroom, Agri-Business on 101.00 Acres

NONE, Cowley, Alberta

Welcome to Southern Alberta. Step into a world of refined design with this extraordinary stone compound, sprawled over 101 acres of pristine Southern Alberta landscape. This fine estate, meticulously crafted by the owner, is a masterclass in architectural precision, where no detail has been overlooked. The property is a harmonious blend of European sophistication and modern functionality, offering a truly unique living experience. The estate features 4 distinct living areas, each exuding charm and elegance. The main residence is a grand retreat, reminiscent of a European mimi-mansion with exquisite stonework, timeless design elements and custom finishes throughout. The secondary living quarters are equally impressive and include a one bedroom carriage house and 2 apartments above the stables, ideal for extended family or guests. This also presents a fantastic opportunity for revenue generation as a high end air BnB which the owner currently operates and have earned a rare 5\* Super Host rating. Equestrian enthusiasts will be captivated by the indoor arena, which is not just functional but also an ideal venue for hosting the most sophisticated riding events, complete with heated indoor viewing room and if that's not enough, there is a fenced outdoor riding arena as well. This property is more than just a home, it's an estate where every element has been thoughtfully considered to create a sanctuary of beauty, comfort and endless possibilities for one or more families.

Whether you're seeking a serene family retreat, an income generating investment or a venue for grand events, this stone compound offers it all, right here in scenic Southern Alberta.