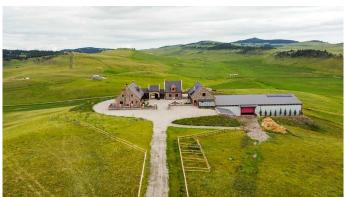

# \$4,900,000

0 Bedroom, 0.00 Bathroom, Agri-Business on 101.00 Acres

NONE, Cowley, Alberta

Welcome to Southern Alberta. Step into a world of refined design with this extraordinary stone compound, sprawled over 101 acres of pristine Southern Alberta landscape. This fine estate, meticulously crafted by the owner, is a masterclass in architectural precision, where no detail has been overlooked. The property is a harmonious blend of European sophistication and modern functionality, offering a truly unique living experience. The estate features 4 distinct living areas, each exuding charm and elegance. The main residence is a grand retreat, reminiscent of a European mimi-mansion with exquisite stonework, timeless design elements and custom finishes throughout. The secondary living quarters are equally impressive and include a one bedroom carriage house and 2 apartments above the stables, ideal for extended family or guests. This also presents a fantastic opportunity for revenue generation as a high end air BnB which the owner currently operates and have earned a rare 5\* Super Host rating. Equestrian enthusiasts will be captivated by the indoor arena, which is not just functional but also an ideal venue for hosting the most sophisticated riding events, complete with heated indoor viewing room and if that's not enough, there is a fenced outdoor riding arena as well. This property is more than just a home, it's an estate where every element has been thoughtfully considered to create a sanctuary of beauty, comfort and endless possibilities for one or more families.

Whether you're seeking a serene family retreat, an income generating investment or a venue for grand events, this stone compound offers it all, right here in scenic Southern Alberta.