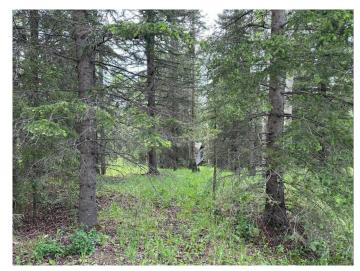

### \$309,900

0 Bedroom, 0.00 Bathroom, Land on 2.88 Acres

Ridgelands, Rural Mountain View County, Alberta

2.88 treed acres in the Upper Ridgelands subdivision minutes west of Water Valley and just off pavement. The property features towering spruce and poplar trees, is serviced with power, and has natural gas available at the property line. The sloping lot is ideal for building a walkout home with the perfect spot recent cleared. This subdivision is just west of the highly desirable community of Water Valley with an easy commute to Calgary. There is an older 2 bedroom cabin on concrete pilings (sold as is) which has potential for renovation into the perfect family retreat it once was or enjoy its rustic charm. Zoned R-CR1. Please do not go on the property without your favorite Realtor.

#### **Exterior**

Exterior Features Private Yard

Lot Description Many Trees, No Neighbours Behind, Near Golf Course, Sloped, Treed