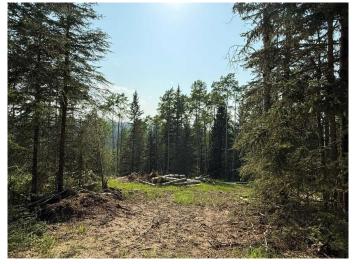

### \$309,900

0 Bedroom, 0.00 Bathroom, Land on 2.88 Acres

Ridgelands, Rural Mountain View County, Alberta

2.88 treed acres in the Upper Ridgelands subdivision minutes west of Water Valley and just off pavement. The property features towering spruce and poplar trees, is serviced with power, and has natural gas available at the property line. The sloping lot is ideal for building a walkout home with the perfect spot recent cleared. This subdivision is just west of the highly desirable community of Water Valley with an easy commute to Calgary. There is an older 2 bedroom cabin on concrete pilings (sold as is) which has potential for renovation into the perfect family retreat it once was or enjoy its rustic charm. Zoned R-CR1. Please do not go on the property without your favorite Realtor.

#### **Exterior**

Exterior Features Private Yard

Lot Description Many Trees, No Neighbours Behind, Near Golf Course, Sloped, Treed