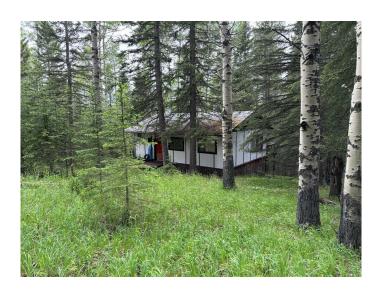

### \$309,900

0 Bedroom, 0.00 Bathroom, Land on 2.88 Acres

Ridgelands, Rural Mountain View County, Alberta

2.88 treed acres in the Upper Ridgelands subdivision minutes west of Water Valley and just off pavement. The property features towering spruce and poplar trees, is serviced with power, and has natural gas available at the property line. The sloping lot is ideal for building a walkout home with the perfect spot recent cleared. This subdivision is just west of the highly desirable community of Water Valley with an easy commute to Calgary. There is an older 2 bedroom cabin on concrete pilings (sold as is) which has potential for renovation into the perfect family retreat it once was or enjoy its rustic charm. Zoned R-CR1. Please do not go on the property without your favorite Realtor.

#### **Exterior**

Exterior Features Private Yard

Lot Description Many Trees, No Neighbours Behind, Near Golf Course, Sloped, Treed