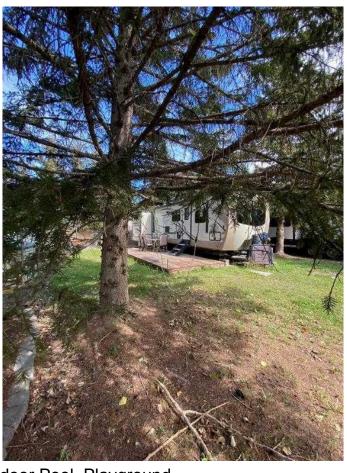

### \$105,000

0 Bedroom, 0.00 Bathroom, Land on 0.07 Acres

Tall Timber, Rural Mountain View County, Alberta

Welcome to #29 Timber Drive in the beautiful Tall Timber leisure Park. If you are looking for a well laid out family geared RV in a super family friendly RV park, then look no more...This Cadillac unit could sleep 8 with a great family room area in the rear consisting of 3 bunk beds and a love seat hide-a-bed the perfect kid zone. The main area has a couch, TV, eating nook, large fridge, covered sink (making for extra counter), microwave and covered stove top and oven. The master bed room at the front has plenty of storage and its own TV. The roomy bathroom has a large shower with room to move around. Seriously one of the best floor plans I've seen in an RV and it shows like new! Definitely a 10! The west facing deck has room to enjoy your evening with your favorite beverage on but I would be remiss if I didn't mention the FABULOUS outdoor kitchen WOW!!! The site includes a roomy shed, firepit area and a wonderful shade tree to relax under. Tall Timber is one of Sundre's most sought after RV parks where you own the lot and the extra's include an indoor swimming pool with a large hot tub, snack/convenient store, pickle ball court, playground, tennis courts and trails along the Red Deer River. This is a special unit on a great site close to all the amenities. Book a viewing today and get in before this years camping season is over.

#### **Amenities**

Amenities Clubhouse, Coin Laundry, Indeer Pa