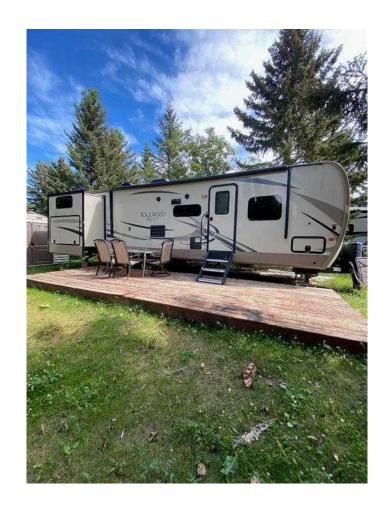

### \$105,000

0 Bedroom, 0.00 Bathroom, Land on 0.07 Acres

Tall Timber, Rural Mountain View County, Alberta

Welcome to #29 Timber Drive in the beautiful Tall Timber leisure Park. If you are looking for a well laid out family geared RV in a super family friendly RV park, then look no more...This Cadillac unit could sleep 8 with a great family room area in the rear consisting of 3 bunk beds and a love seat hide-a-bed the perfect kid zone. The main area has a couch, TV, eating nook, large fridge, covered sink (making for extra counter), microwave and covered stove top and oven. The master bed room at the front has plenty of storage and its own TV. The roomy bathroom has a large shower with room to move around. Seriously one of the best floor plans I've seen in an RV and it shows like new! Definitely a 10! The west facing deck has room to enjoy your evening with your favorite beverage on but I would be remiss if I didn't mention the FABULOUS outdoor kitchen WOW!!! The site includes a roomy shed, firepit area and a wonderful shade tree to relax under. Tall Timber is one of Sundre's most sought after RV parks where you own the lot and the extra's include an indoor swimming pool with a large hot tub, snack/convenient store, pickle ball court, playground, tennis courts and trails along the Red Deer River. This is a special unit on a great site close to all the amenities. Book a viewing today and get in before this years camping season is over.