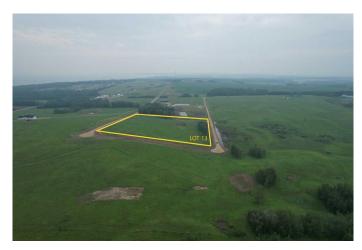

#### \$208,000

0 Bedroom, 0.00 Bathroom, Land on 9.24 Acres

NONE, Rural Ponoka County, Alberta

This 9.24+- acres of near-lakeside property sits just one mile up the road from the shoreline at Parkland Beach, within the newly developing Siebel Subdivision. This six-lot bare land subdivision offers a rare opportunity to build in a peaceful setting with lake life just minutes away. Lot sizes range from 8.39+/acres up to 20+/- acres, with prices ranging from \$158,000 to \$344,00, depending on size and services. These lots may be purchased with full services for an additional \$25,000. This includes power, gas, and an access road with culvert at the buyer's preferred location within the property.

## **Community Information**

| Address     | On Township Road 422 Lot 13 |
|-------------|-----------------------------|
|             | •                           |
| Subdivision | NONE                        |
| City        | Rural Ponoka County         |
| County      | Ponoka County               |
| Province    | Alberta                     |
| Postal Code | TOC 2J0                     |
|             |                             |