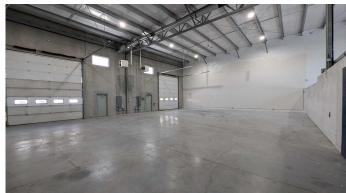

### \$12

0 Bedroom, 0.00 Bathroom, Commercial on 0.05 Acres

Shackleford Industrial Park, Lethbridge, Alberta

Quality industrial development with 2 overhead doors 14x16 and 24' ceilings. Desirable industrial park location just 1 block off 43rd Street North. The subject property offers multiple opportunities with the flexibility of two units or one. This is a well built concrete panel construction building and onsite parking.