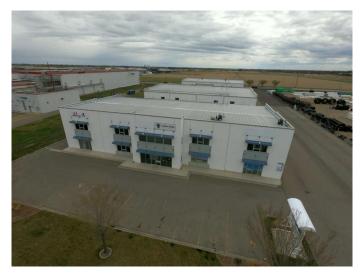

# \$12 - 3 & 4, 561 41 Street N, Lethbridge

MLS® #A2228621

### \$12

0 Bedroom, 0.00 Bathroom, Commercial on 0.05 Acres

Shackleford Industrial Park, Lethbridge, Alberta

Quality industrial development with 2 overhead doors 14x16 and 24' ceilings. Desirable industrial park location just 1 block off 43rd Street North. The subject property offers multiple opportunities with the flexibility of two units or one. This is a well built concrete panel construction building and onsite parking.

## **Community Information**

Address 3 & 4, 561 41 Street N

Subdivision Shackleford Industrial Park

City Lethbridge
County Lethbridge
Province Alberta
Postal Code T1H 7B6