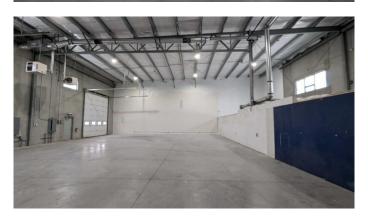

### \$12

0 Bedroom, 0.00 Bathroom, Commercial on 0.05 Acres

Shackleford Industrial Park, Lethbridge, Alberta

Quality industrial development with 2 overhead doors 14x16 and 24' ceilings. Desirable industrial park location just 1 block off 43rd Street North. The subject property offers multiple opportunities with the flexibility of two units or one. This is a well built concrete panel construction building and onsite parking.