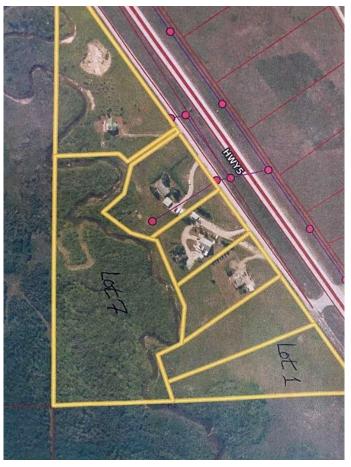

#### \$325,000

0 Bedroom, 0.00 Bathroom, Land on 3.30 Acres

NONE, Rural Cardston County, Alberta

Rare 3+ acre parcel is located IMMEDIATELY outside of Waterton Lakes National Park! This beautiful property offers many building sites with no timeline to construct. Breathtaking mountain views and pristine mountain air will be yours! Build your cottage or year-round residence on this parcel of land as there are no restrictive covenants in place. Lot 7 (9+ acres) across the creek is also for sale.

### **Community Information**

| Address     | 23015a Highway 5      |
|-------------|-----------------------|
| Subdivision | NONE                  |
| City        | Rural Cardston County |
| County      | Cardston County       |
| Province    | Alberta               |
| Postal Code | T0K 0K0               |