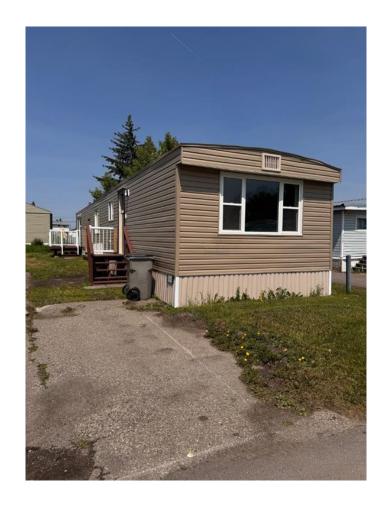

### \$109,900

2 Bedroom, 1.00 Bathroom, 914 sqft Mobile on 0.00 Acres

Red Carpet, Calgary, Alberta

Looking for a for a move in ready mobile home? This mobile home has been stripped to the studs and rebuilt. It has all new plex plumbing, brand new electrical, full insulation on all four sides, a new hot water tank and a freshly sealed roof. The mobile home has new siding on the exterior, and newer windows. This home has an open concept layout with pot lights. 2 large bedrooms, the primary with a patio. You also have a convenient separate laundry/utility room with a 2 pc bath and a second 4pc bathroom. mobile home is on rented land with a lot rent of \$1,257 a month, it includes, water, sewage and garbage. There is access to the club house with a gym. All breed and size dogs are allowed, you are also allowed to build garages and car ports with park approval.

# **Community Information**

Address 114, 6220 17 Avenue Se

Subdivision Red Carpet

City Calgary County Calgary Province Alberta Postal Code t2a0w6

#### **Exterior**

Roof Metal

Shingle Siding, Wood Frame Construction

Foundation Piling(s)