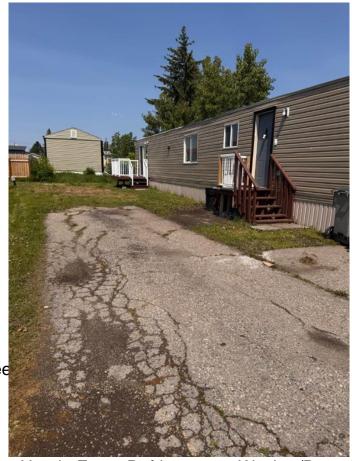

### \$109,900

2 Bedroom, 1.00 Bathroom, 914 sqft Mobile on 0.00 Acres

Red Carpet, Calgary, Alberta

Looking for a for a move in ready mobile home? This mobile home has been stripped to the studs and rebuilt. It has all new plex plumbing, brand new electrical, full insulation on all four sides, a new hot water tank and a freshly sealed roof. The mobile home has new siding on the exterior, and newer windows. This home has an open concept layout with pot lights. 2 large bedrooms, the primary with a patio. You also have a convenient separate laundry/utility room with a 2 pc bath and a second 4pc bathroom. mobile home is on rented land with a lot rent of \$1,257 a month, it includes, water, sewage and garbage. There is access to the club house with a gym. All breed and size dogs are allowed, you are also allowed to build garages and car ports with park approval.

#### **Amenities**

2 **Parking Spaces** 

Concrete Driveway, Off Stree **Parking** 