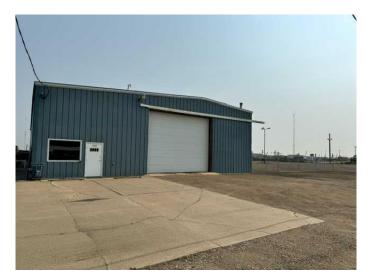

#### \$8

0 Bedroom, 0.00 Bathroom, Commercial on 1.39 Acres

Redcliff Industrial, Redcliff, Alberta

1.39 acre lot available for lease with fenced compound that is hard packed. This parcel also has 7200 sq/ft of shop space with office space, mezzanine, bathrooms...... 5 ton crane & 3 phase power. Base rent is \$8 sq/ft + Occupancy costs of taxes, & insurance. Tenant will pay utilities.