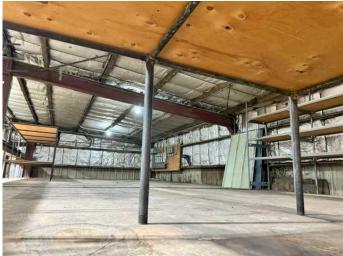

#### \$8

0 Bedroom, 0.00 Bathroom, Commercial on 1.39 Acres

Redcliff Industrial, Redcliff, Alberta

1.39 acre lot available for lease with fenced compound that is hard packed. This parcel also has 7200 sq/ft of shop space with office space, mezzanine, bathrooms...... 5 ton crane & 3 phase power. Base rent is \$8 sq/ft + Occupancy costs of taxes, & insurance. Tenant will pay utilities.