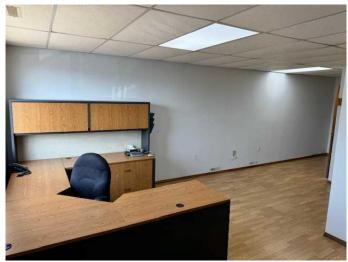

#### \$8

0 Bedroom, 0.00 Bathroom, Commercial on 1.39 Acres

Redcliff Industrial, Redcliff, Alberta

1.39 acre lot available for lease with fenced compound that is hard packed. This parcel also has 7200 sq/ft of shop space with office space, mezzanine, bathrooms...... 5 ton crane & 3 phase power. Base rent is \$8 sq/ft + Occupancy costs of taxes, & insurance. Tenant will pay utilities.