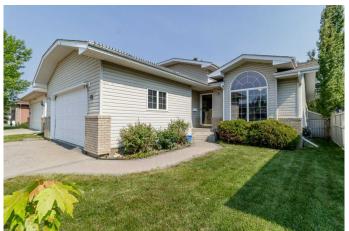

#### \$490,000

4 Bedroom, 3.00 Bathroom, 1,383 sqft Residential on 0.13 Acres

Rosedale Meadows, Red Deer, Alberta

Welcome to this wonderful 4-bedroom, 3-bathroom home in Rosedale Meadows. Featuring high vaulted ceilings and rich hardwood floors, this spacious residence offers a warm and inviting atmosphere. The kitchen is a standout with upgraded countertops-effortlessly combining timeless charm with modern upgrades. A cozy gas fireplace adds character to the lower living area, while large windows throughout the house offer views of the private backyard that backs onto peaceful green spaceâ€"ideal for outdoor relaxation. There is also a paved alley. With a double car garage and plenty of room for a growing family, this home blends comfort, space, and natural beauty in a highly desirable setting.