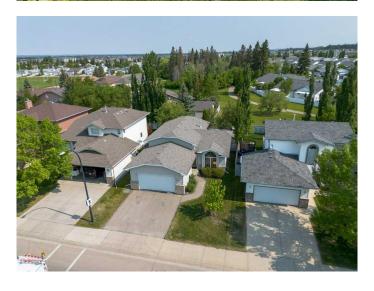

#### **Exterior**

Exterior Features Private Yard

Lot Description Backs on to Park/Green Space

Roof Asphalt Shingle Construction Vinyl Siding

Foundation Poured Concrete