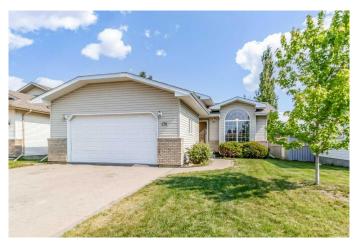

# \$490,000 - 176 Reichley Street, Red Deer

MLS® #A2228142

#### \$490,000

4 Bedroom, 3.00 Bathroom, 1,383 sqft Residential on 0.13 Acres

Rosedale Meadows, Red Deer, Alberta

Welcome to this wonderful 4-bedroom, 3-bathroom home in Rosedale Meadows. Featuring high vaulted ceilings and rich hardwood floors, this spacious residence offers a warm and inviting atmosphere. The kitchen is a standout with upgraded countertops-effortlessly combining timeless charm with modern upgrades. A cozy gas fireplace adds character to the lower living area, while large windows throughout the house offer views of the private backyard that backs onto peaceful green spaceâ€"ideal for outdoor relaxation. There is also a paved alley. With a double car garage and plenty of room for a growing family, this home blends comfort, space, and natural beauty in a highly desirable setting.