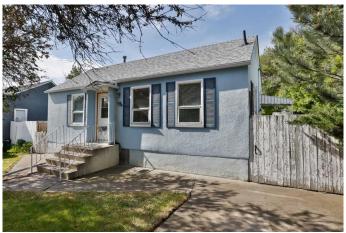

### \$200,000

3 Bedroom, 1.00 Bathroom, 801 sqft Residential on 0.14 Acres

Westminster, Lethbridge, Alberta

What a terrific real estate investment opportunity in Lethbridge, Alberta! If you have the vision to build value and style, the possibilities are endless here. This post-war 1949 bungalow offers a super practical floor plan. On the main floor: there are 2 bedrooms, a 4-piece bath, and a bright living room and kitchen. There is a deck off the living room and a side entry just past the kitchen. In the basement: there is one bedroom (window may not meet egress), a small family room, an open laundry area with sink, plus two small storage rooms. A newer roof and hot water tank will help the budget too! Now ... check out the backyard on this HUGE lot with single detached garage! Location? The beautifully mature, tree-lined street speaks for itself. Lots of redevelopment happening in Westminster subdivision. Call your agent and check out this opportunity ASAP!