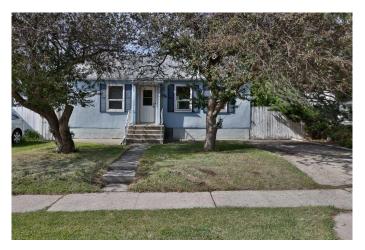

### \$200,000

3 Bedroom, 1.00 Bathroom, 801 sqft Residential on 0.14 Acres

Westminster, Lethbridge, Alberta

What a terrific real estate investment opportunity in Lethbridge, Alberta! If you have the vision to build value and style, the possibilities are endless here. This post-war 1949 bungalow offers a super practical floor plan. On the main floor: there are 2 bedrooms, a 4-piece bath, and a bright living room and kitchen. There is a deck off the living room and a side entry just past the kitchen. In the basement: there is one bedroom (window may not meet egress), a small family room, an open laundry area with sink, plus two small storage rooms. A newer roof and hot water tank will help the budget too! Now ... check out the backyard on this HUGE lot with single detached garage! Location? The beautifully mature, tree-lined street speaks for itself. Lots of redevelopment happening in Westminster subdivision. Call your agent and check out this opportunity ASAP!