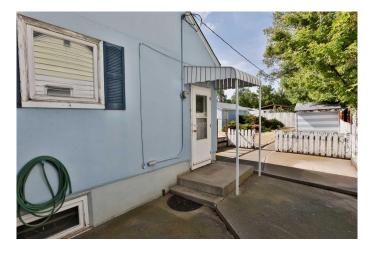

### \$200,000

3 Bedroom, 1.00 Bathroom, 801 sqft Residential on 0.14 Acres

Westminster, Lethbridge, Alberta

What a terrific real estate investment opportunity in Lethbridge, Alberta! If you have the vision to build value and style, the possibilities are endless here. This post-war 1949 bungalow offers a super practical floor plan. On the main floor: there are 2 bedrooms, a 4-piece bath, and a bright living room and kitchen. There is a deck off the living room and a side entry just past the kitchen. In the basement: there is one bedroom (window may not meet egress), a small family room, an open laundry area with sink, plus two small storage rooms. A newer roof and hot water tank will help the budget too! Now ... check out the backyard on this HUGE lot with single detached garage! Location? The beautifully mature, tree-lined street speaks for itself. Lots of redevelopment happening in Westminster subdivision. Call your agent and check out this opportunity ASAP!