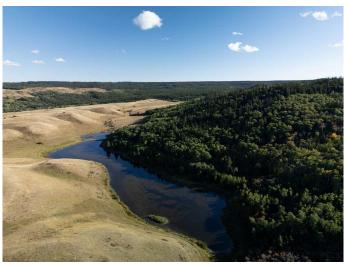

#### \$36,999,999

0 Bedroom, 0.00 Bathroom, Agri-Business on 0.00 Acres

Elkwater, Rural Cypress County, Alberta

Rare opportunity for this one of a kind ranch located in the beautiful Cypress Hills of Alberta, 45 mins SE of Medicine Hat and 15 minutes from Elkwater townsite. The property boasts 10,622 acres of prime ranch land. The ranch borders on 20 KM of the Cypress Hills Provincial Park and is 1 hour from the Montana border. There are over 100 natural springs, 4 creeks and 2 lakes, with free flowing spring in each quarter, no breaking ice in the winter. The ranch has a carrying capacity of 800 cows and 42 bulls. Fully outfitted with all the facilities needed to support a successful operation, including a 6,500 sq ft shop, 1000-ton hay shed, and a covered handling shed with scaling facility. There are 4 homes on the property. The main home is an impressive 7,184 sq ft estate home with 9 bedrooms, three car garage, massive kitchen and plenty of space for entertaining. Truly a once in a lifetime opportunity.