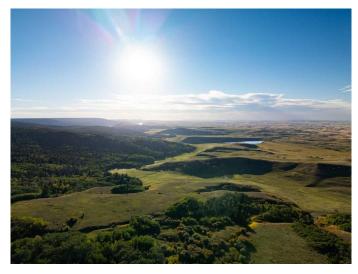

#### \$36,999,999

0 Bedroom, 0.00 Bathroom, Agri-Business on 0.00 Acres

Elkwater, Rural Cypress County, Alberta

Rare opportunity for this one of a kind ranch located in the beautiful Cypress Hills of Alberta, 45 mins SE of Medicine Hat and 15 minutes from Elkwater townsite. The property boasts 10,622 acres of prime ranch land. The ranch borders on 20 KM of the Cypress Hills Provincial Park and is 1 hour from the Montana border. There are over 100 natural springs, 4 creeks and 2 lakes, with free flowing spring in each quarter, no breaking ice in the winter. The ranch has a carrying capacity of 800 cows and 42 bulls. Fully outfitted with all the facilities needed to support a successful operation, including a 6,500 sq ft shop, 1000-ton hay shed, and a covered handling shed with scaling facility. There are 4 homes on the property. The main home is an impressive 7,184 sq ft estate home with 9 bedrooms, three car garage, massive kitchen and plenty of space for entertaining. Truly a once in a lifetime opportunity.