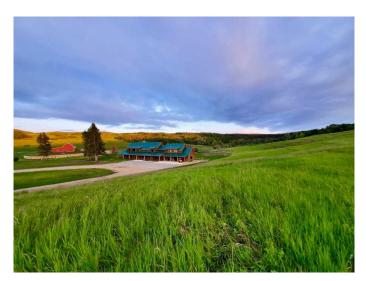

#### \$36,999,999

0 Bedroom, 0.00 Bathroom, Agri-Business on 0.00 Acres

Elkwater, Rural Cypress County, Alberta

Rare opportunity for this one of a kind ranch located in the beautiful Cypress Hills of Alberta, 45 mins SE of Medicine Hat and 15 minutes from Elkwater townsite. The property boasts 10,622 acres of prime ranch land. The ranch borders on 20 KM of the Cypress Hills Provincial Park and is 1 hour from the Montana border. There are over 100 natural springs, 4 creeks and 2 lakes, with free flowing spring in each quarter, no breaking ice in the winter. The ranch has a carrying capacity of 800 cows and 42 bulls. Fully outfitted with all the facilities needed to support a successful operation, including a 6,500 sq ft shop, 1000-ton hay shed, and a covered handling shed with scaling facility. There are 4 homes on the property. The main home is an impressive 7,184 sq ft estate home with 9 bedrooms, three car garage, massive kitchen and plenty of space for entertaining. Truly a once in a lifetime opportunity.