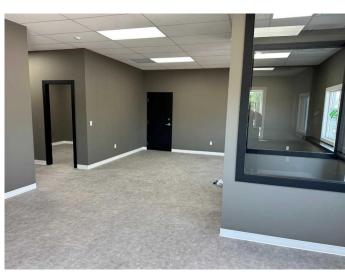

#### \$22

0 Bedroom, 0.00 Bathroom, Commercial on 13.42 Acres

NONE, Grovedale, Alberta

This 12,000 sq.ft. space, part of a fully demised duplex property, features three 120-foot pull-through bays with six 18'H x 14'W overhead doors, situated on a shared 13.42-acre fenced and graveled lot in Grovedale, directly across from the Firehall. The property includes a 5-ton overhead crane, eight offices, a reception area, a boardroom, and negotiated access to a wash bay. Ideal for businesses operating on the south side of Grande Prairie, this well-equipped and rare find presents an exceptional leasing opportunity. Contact your local Commercial Realtor® today for more information or to arrange a tour.