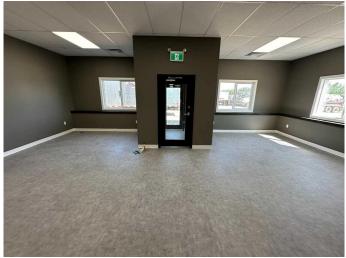

#### \$22

0 Bedroom, 0.00 Bathroom, Commercial on 13.42 Acres

NONE, Grovedale, Alberta

This 12,000 sq.ft. space, part of a fully demised duplex property, features three 120-foot pull-through bays with six 18'H x 14'W overhead doors, situated on a shared 13.42-acre fenced and graveled lot in Grovedale, directly across from the Firehall. The property includes a 5-ton overhead crane, eight offices, a reception area, a boardroom, and negotiated access to a wash bay. Ideal for businesses operating on the south side of Grande Prairie, this well-equipped and rare find presents an exceptional leasing opportunity. Contact your local Commercial Realtor® today for more information or to arrange a tour.