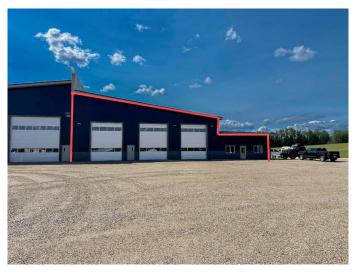

#### \$22

0 Bedroom, 0.00 Bathroom, Commercial on 13.42 Acres

NONE, Grovedale, Alberta

This 12,000 sq.ft. space, part of a fully demised duplex property, features three 120-foot pull-through bays with six 18'H x 14'W overhead doors, situated on a shared 13.42-acre fenced and graveled lot in Grovedale, directly across from the Firehall. The property includes a 5-ton overhead crane, eight offices, a reception area, a boardroom, and negotiated access to a wash bay. Ideal for businesses operating on the south side of Grande Prairie, this well-equipped and rare find presents an exceptional leasing opportunity. Contact your local Commercial Realtor® today for more information or to arrange a tour.