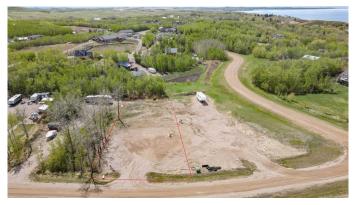

## \$100,000

0 Bedroom, 0.00 Bathroom, Commercial on 0.42 Acres

NONE, White Sands, Alberta

Welcome to the Summer Village of White Sands, Alberta! We're excited to present a .42-acre parcel located just off the bustling Jennifer Driveâ€"an ideal spot with exceptional potential. Zoned Direct Control, this lot offers flexible development opportunities. With municipal approval, it can be used for residential or commercial purposes, making it a fantastic option for those looking to live, invest, or run a business near the lake. Thinking about opening a store or seasonal business? The groundwork is already in placeâ€"gravel has been added, making parking and access easy from the start. Location, Location! Just one lot in from Jennifer Drive and situated along Horse Shoe Lane, this property is in a prime area. The adjacent corner lot (on Jennifer Drive and Horse Shoe Lane) is also available for purchaseâ€"offering even more space and visibility if you're planning a larger venture. Why White Sands? This vibrant community comes alive during spring, summer, and fall, drawing visitors and residents to its stunning natural surroundings. White Sands boasts: Some of the best beaches on Buffalo Lake Scenic walking trails Fishing, boating, swimming, and hiking in warmer months Ice fishing, skating, snowshoeing, and cross-country skiing in winterâ€"plus a community curling rink set up last year! Whether you're dreaming of lakeside living, looking for a place to park your RV, or considering a business opportunity in a

high-traffic seasonal areaâ€"this lot is full of promise.