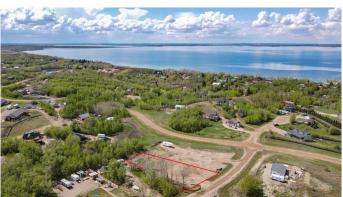

## \$100,000

0 Bedroom, 0.00 Bathroom, Commercial on 0.42 Acres

NONE, White Sands, Alberta

Welcome to the Summer Village of White Sands, Alberta! We're excited to present a .42-acre parcel located just off the bustling Jennifer Driveâ€"an ideal spot with exceptional potential. Zoned Direct Control, this lot offers flexible development opportunities. With municipal approval, it can be used for residential or commercial purposes, making it a fantastic option for those looking to live, invest, or run a business near the lake. Thinking about opening a store or seasonal business? The groundwork is already in placeâ€"gravel has been added, making parking and access easy from the start. Location, Location! Just one lot in from Jennifer Drive and situated along Horse Shoe Lane, this property is in a prime area. The adjacent corner lot (on Jennifer Drive and Horse Shoe Lane) is also available for purchaseâ€"offering even more space and visibility if you're planning a larger venture. Why White Sands? This vibrant community comes alive during spring, summer, and fall, drawing visitors and residents to its stunning natural surroundings. White Sands boasts: Some of the best beaches on Buffalo Lake Scenic walking trails Fishing, boating, swimming, and hiking in warmer months Ice fishing, skating, snowshoeing, and cross-country skiing in winterâ€"plus a community curling rink set up last year! Whether you're dreaming of lakeside living, looking for a place to park your RV, or considering a business opportunity in a

high-traffic seasonal areaâ€"this lot is full of promise.