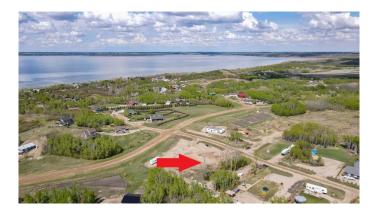

## \$100,000

0 Bedroom, 0.00 Bathroom, Commercial on 0.42 Acres

NONE, White Sands, Alberta

Welcome to the Summer Village of White Sands, Alberta! We're excited to present a .42-acre parcel located just off the bustling Jennifer Driveâ€"an ideal spot with exceptional potential. Zoned Direct Control, this lot offers flexible development opportunities. With municipal approval, it can be used for residential or commercial purposes, making it a fantastic option for those looking to live, invest, or run a business near the lake. Thinking about opening a store or seasonal business? The groundwork is already in placeâ€"gravel has been added, making parking and access easy from the start. Location, Location! Just one lot in from Jennifer Drive and situated along Horse Shoe Lane, this property is in a prime area. The adjacent corner lot (on Jennifer Drive and Horse Shoe Lane) is also available for purchaseâ€"offering even more space and visibility if you're planning a larger venture. Why White Sands? This vibrant community comes alive during spring, summer, and fall, drawing visitors and residents to its stunning natural surroundings. White Sands boasts: Some of the best beaches on Buffalo Lake Scenic walking trails Fishing, boating, swimming, and hiking in warmer months Ice fishing, skating, snowshoeing, and cross-country skiing in winterâ€"plus a community curling rink set up last year! Whether you're dreaming of lakeside living, looking for a place to park your RV, or considering a business opportunity in a

high-traffic seasonal areaâ€"this lot is full of promise.