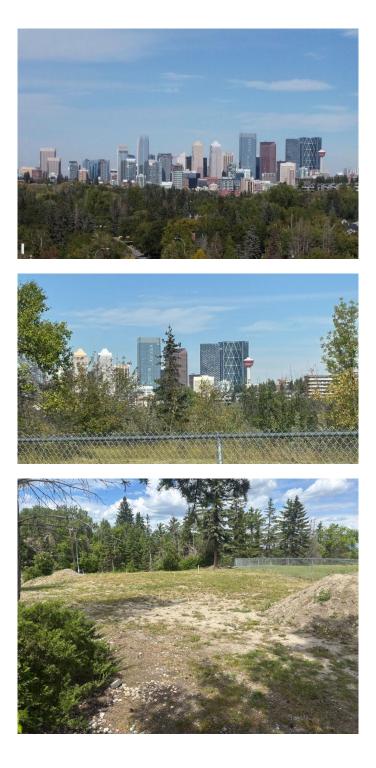

### \$999,000

0 Bedroom, 0.00 Bathroom, Land on 0.02 Acres

Elboya, Calgary, Alberta

\*\*Extraordinary Location! A Rare Opportunity\*\*

Build your dream home on this private and secluded 10,053 sq. ft. end lot, perched on the ridge of the Landsdowne escarpment in Elboya, one of Calgary's most desirable inner-city communities. This premium lot offers unobstructed views of the city skyline, surrounded by mature trees for privacy. An approved development permit for a 4,160 sq. ft. luxury residence is included, saving you time and money allowing you the potential to start building right away. The north-facing home is designed to capture incredible views while bordering a city park. It features four bedrooms on the top floor and a Nanny/Mother-In-Law Suite on the main floor. The home boasts cathedral ceilings in the entrance, formal dining room, loft, and primary bedroom, a butler's pantry, and laundry facilities on both the main floor and primary ensuite. The 4-car garage has high ceilings for a golf simulator, and the expansive basement includes a studio/workshop with a separate heating system. The basement also offers a theatre room, entertainment space, bar, wine room, wet/dry sauna, exercise room, and two additional bedrooms. Outdoor living is highlighted by a covered 6-foot wrap-around deck and a 20x20 raised deck with stunning city views. Access is via a paved back lane next to walking trails and an off-leash dog park. Minutes from downtown, the Elbow River

pathways, Stanley Park, top schools, shopping, and recreational facilities like the Glencoe Club and Calgary Golf and Country Club, this location is perfect for luxury living. With Enmax hook-up proposals ready for approval and all Building Permit drawings prepared, this home is designed for energy efficiency with double 2x4 wall construction. Donâ $\in^{TM}$ t miss out on this incredible opportunityâ $\in$ "contact us today for more information!