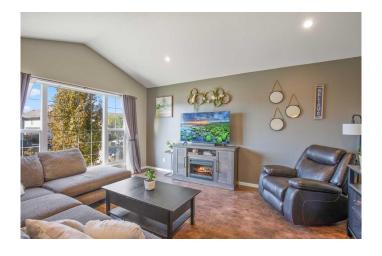

## \$414,900

4 Bedroom, 3.00 Bathroom, 1,107 sqft Residential on 0.10 Acres

Hewlett Park, Sylvan Lake, Alberta

This fully developed Bilevel is in excellent condition and has had a lot of work done to it over the past 4 years! As you pull up to this property you will notice the amazing Curb Appeal and Gorgeous Landscaping, the inside is equally as nice, Upgraded high quality laminate flooring throughout main floor, Kitchen with Maple Cabinets, upgraded Stainless Steel Appliances, Master with Double Closets and Large 4 Piece Ensuite, Stunning Deck off the Kitchen/Dining room to a fully landscaped back yard with room for a garage and parking stalls. Basement is fully finished with a massive Rec Room, 2 more Bedrooms a gorgeous 4 piece bath and a large laundry room. The entire home is insulated with spray foam insulation!