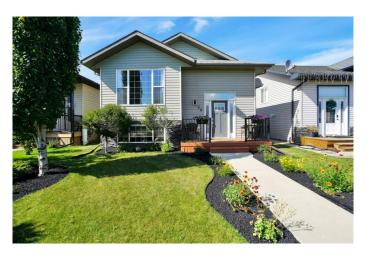

## \$414,900

4 Bedroom, 3.00 Bathroom, 1,107 sqft Residential on 0.10 Acres

Hewlett Park, Sylvan Lake, Alberta

This fully developed Bilevel is in excellent condition and has had a lot of work done to it over the past 4 years! As you pull up to this property you will notice the amazing Curb Appeal and Gorgeous Landscaping, the inside is equally as nice, Upgraded high quality laminate flooring throughout main floor, Kitchen with Maple Cabinets, upgraded Stainless Steel Appliances, Master with Double Closets and Large 4 Piece Ensuite, Stunning Deck off the Kitchen/Dining room to a fully landscaped back yard with room for a garage and parking stalls. Basement is fully finished with a massive Rec Room, 2 more Bedrooms a gorgeous 4 piece bath and a large laundry room. The entire home is insulated with spray foam insulation!