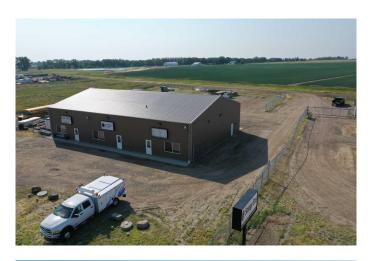

#### \$1,500

0 Bedroom, 0.00 Bathroom, Commercial on 0.00 Acres

NONE, Taber, Alberta

Looking for a great location for your business? Check out this unit for lease with highway frontage. The building footprint is 1800 sqft with mezzanine measuring 390 sqft for extra storage and office space with 2 piece bathroom.The Overhead door measures 14'x14'. The yard area has room for customer parking and outdoor storage and is fenced for extra security. Suitable for all different types of businesses. Lease is triple net.

### **Essential Information**

| MLS® #     | A2227211   |
|------------|------------|
| Price      | \$1,500    |
| Bathrooms  | 0.00       |
| Acres      | 0.00       |
| Year Built | 2012       |
| Туре       | Commercial |
| Sub-Type   | Industrial |
| Status     | Active     |

## **Community Information**

| Address     | 170024 Twp Rd 95aa |
|-------------|--------------------|
| Subdivision | NONE               |
| City        | Taber              |
| County      | Taber, M.D. of     |
| Province    | Alberta            |
| Postal Code | T1G 2C8            |