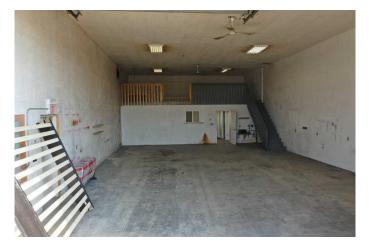

#### \$1,500

0 Bedroom, 0.00 Bathroom, Commercial on 0.00 Acres

NONE, Taber, Alberta

Looking for a great location for your business? Check out this unit for lease with highway frontage. The building footprint is 1800 sqft with mezzanine measuring 390 sqft for extra storage and office space with 2 piece bathroom.The Overhead door measures 14'x14'. The yard area has room for customer parking and outdoor storage and is fenced for extra security. Suitable for all different types of businesses. Lease is triple net.