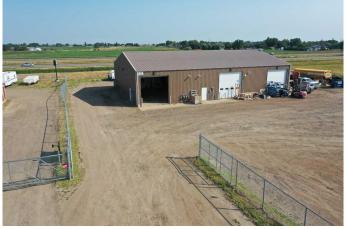

#### \$1,500

0 Bedroom, 0.00 Bathroom, Commercial on 0.00 Acres

NONE, Taber, Alberta

Looking for a great location for your business? Check out this unit for lease with highway frontage. The building footprint is 1800 sqft with mezzanine measuring 390 sqft for extra storage and office space with 2 piece bathroom.The Overhead door measures 14'x14'. The yard area has room for customer parking and outdoor storage and is fenced for extra security. Suitable for all different types of businesses. Lease is triple net.