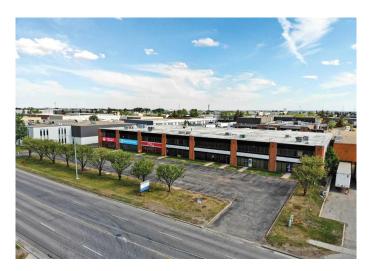

#### \$14

0 Bedroom, 0.00 Bathroom, Commercial on 0.00 Acres

Foothills, Calgary, Alberta

A 4,957 SF industrial bay is available in Foothills Industrial Park, conveniently located near Barlow Trail and 72 Avenue SE, with direct exposure to 72 Avenue SE. The property features 1,540 SF of office space spread across two floors and 3,417 SF of warehouse space.

The main-floor office includes two private offices and a washroom, while the second floor provides three additional private offices. The warehouse space offers a 20' clear height, 100 amps of power (to be confirmed), a common loading area, one drive-in door (12 ft W x 14 ft H), and one dock door (12 ft W x 14 ft H). Additionally, the building is fully sprinklered.