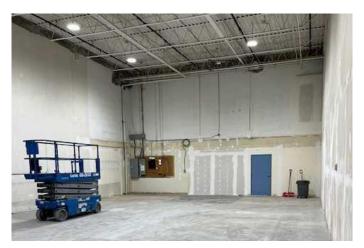

The main-floor office includes two private offices and a washroom, while the second floor provides three additional private offices. The warehouse space offers a 20' clear height, 100 amps of power (to be confirmed), a common loading area, one drive-in door (12 ft W x 14 ft H), and one dock door (12 ft W x 14 ft H). Additionally, the building is fully sprinklered.