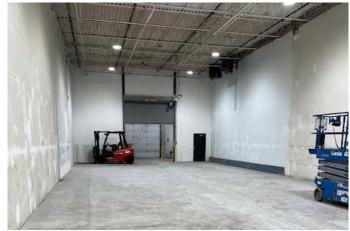

The main-floor office includes two private offices and a washroom, while the second floor provides three additional private offices. The warehouse space offers a 20' clear height, 100 amps of power (to be confirmed), a common loading area, one drive-in door (12 ft W x 14 ft H), and one dock door (12 ft W x 14 ft H). Additionally, the building is fully sprinklered.