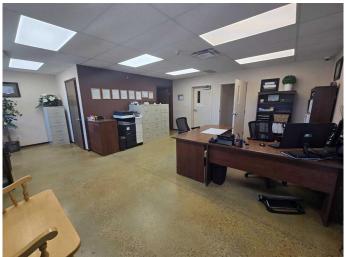

# \$2,150,000 - 125 Kuusamo Drive, Rural Red Deer County

MLS® #A2226921

\$2,150,000

0 Bedroom, 0.00 Bathroom, Commercial on 2.87 Acres

Kuusamo Industrial Park, Rural Red Deer County, Alberta

Built in 2008, this 10,000 SF freestanding industrial building on 2.87 acres is available for sale. The building features 2,500 SF ű of office space over two floors. The main floor includes a large reception, a storage room, one washroom, a staff kitchen, a shop office, and a locker room. The second floor office space includes three private offices, a boardroom/kitchenette, and one washroom. The shop is split into two separate areas, and the main shop area is wide-open with one washroom and a mechanical room. This area includes a 100' drive thru wash bay with (2) 14' x 16' overhead sunshine doors, as well as (2) drive in 14' x 16' overhead sunshine doors. The separate shop space includes a main floor office with its own entrance, a 625 SF storage mezzanine, and (1) 14' x 16' overhead sunshine door. The shop is equipped with fall protection, Hotsy, gas detection, and a 3-Phase Air Compressor plumbed throughout the building. The yard is graveled and fully fenced with two gates, and ample graveled parking is available directly in front. This property offers excellent visibility with Highway 11 frontage.