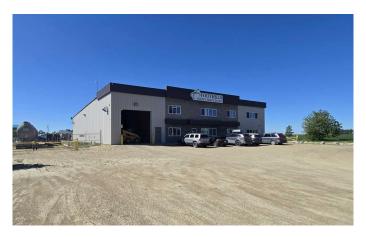

# \$2,150,000 - 125 Kuusamo Drive, Rural Red Deer County

MLS® #A2226921

\$2,150,000

0 Bedroom, 0.00 Bathroom, Commercial on 2.87 Acres

Kuusamo Industrial Park, Rural Red Deer County, Alberta

Built in 2008, this 10,000 SF freestanding industrial building on 2.87 acres is available for sale. The building features 2,500 SF ű of office space over two floors. The main floor includes a large reception, a storage room, one washroom, a staff kitchen, a shop office, and a locker room. The second floor office space includes three private offices, a boardroom/kitchenette, and one washroom. The shop is split into two separate areas, and the main shop area is wide-open with one washroom and a mechanical room. This area includes a 100' drive thru wash bay with (2) 14' x 16' overhead sunshine doors, as well as (2) drive in 14' x 16' overhead sunshine doors. The separate shop space includes a main floor office with its own entrance, a 625 SF storage mezzanine, and (1) 14' x 16' overhead sunshine door. The shop is equipped with fall protection, Hotsy, gas detection, and a 3-Phase Air Compressor plumbed throughout the building. The yard is graveled and fully fenced with two gates, and ample graveled parking is available directly in front. This property offers excellent visibility with Highway 11 frontage.