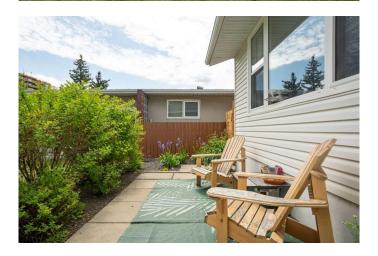

Outside, you'll love the private yard framed by mature landscaping and fully fenced for added privacy. The pie lot provides extra space and flexibility, with plenty of street parking available out front.