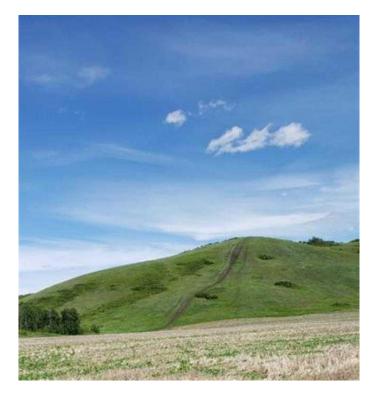

#### \$200,000

0 Bedroom, 0.00 Bathroom, Land on 94.69 Acres

Saddleback Ridge, Peace River, Alberta

94+ acres of land within Town of Peace River limits with approximately 24 acres that can potentially be developed - currently used as farmland this land has a huge upside. Bordering a gravel road with frontage along this road allowing easy access for future roads and housing. Zoned residential this parcel is just waiting for the right project - the balance of the land has walking trails and close proximity to the top of Misery Mountain a favorite local hiking spot.