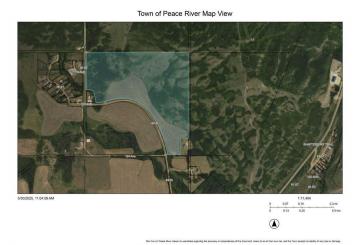

#### \$200,000

0 Bedroom, 0.00 Bathroom, Land on 94.69 Acres

Saddleback Ridge, Peace River, Alberta

94+ acres of land within Town of Peace River limits with approximately 24 acres that can potentially be developed - currently used as farmland this land has a huge upside. Bordering a gravel road with frontage along this road allowing easy access for future roads and housing. Zoned residential this parcel is just waiting for the right project - the balance of the land has walking trails and close proximity to the top of Misery Mountain a favorite local hiking spot.

#### **Community Information**

| Address     | North Of 120 Ave East Of 80 Ave |
|-------------|---------------------------------|
| Subdivision | Saddleback Ridge                |
| City        | Peace River                     |
| County      | Peace No. 135, M.D. of          |
| Province    | Alberta                         |
| Postal Code | T8S1S4                          |