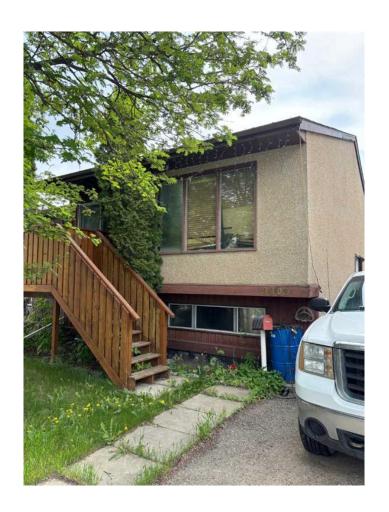

### \$199,000

3 Bedroom, 2.00 Bathroom, 854 sqft Residential on 0.08 Acres

South Patterson Place, Grande Prairie, Alberta

If you are looking for a fixer-up project home, this just might be the one. Located on a quiet street and fairly close to parks & schools. Fenced with a garden shed and a private back yard, there is plenty of opportunity.

**Exterior** 

Exterior Features Private Yard

Lot Description Private

Roof Asphalt Shingle

Construction Wood Siding

Foundation Poured Concrete

Date Listed May 30th, 2025

Days on Market 43
Zoning RG