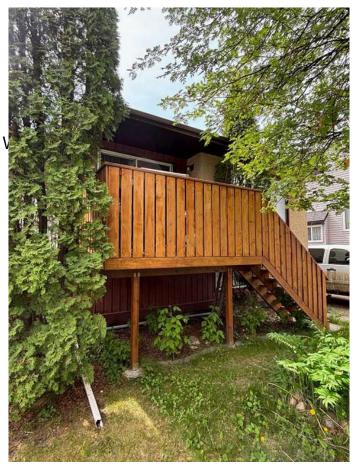

### \$199,000

3 Bedroom, 2.00 Bathroom, 854 sqft Residential on 0.08 Acres

South Patterson Place, Grande Prairie, Alberta

If you are looking for a fixer-up project home, this just might be the one. Located on a quiet street and fairly close to parks & schools. Fenced with a garden shed and a private back yard, there is plenty of opportunity.

**Exterior** 

Exterior Features Private Yard

Lot Description Private

Roof Asphalt Shingle

Construction Wood Siding

Foundation Poured Concrete

Date Listed May 30th, 2025

Days on Market 43
Zoning RG