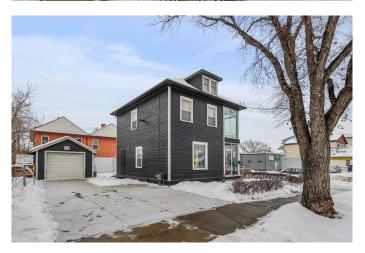

# \$35 - 620 Marsh Road Ne, Calgary

MLS® #A2226322

### \$35

0 Bedroom, 0.00 Bathroom, Commercial on 0.00 Acres

Bridgeland/Riverside, Calgary, Alberta

Prime Leasing Opportunity on Edmonton Trail â€" Bridgeland

Discover a premium commercial space now available for lease on bustling Edmonton Trail, nestled in the heart of Bridgeland â€" one of Calgary's most vibrant inner-city communities. This location offers unmatched exposure with high pedestrian and vehicle traffic, making it ideal for businesses looking to thrive in a dynamic urban setting.

## Highlights:

Prime Location: Situated within a dense multi-family residential area, surrounded by essential amenities including retail shops, medical services, and dining establishments. Exceptional Visibility: Benefit from consistent exposure to foot traffic and commuters along Edmonton Trail, a major thoroughfare. Thriving Community: Bridgeland is a hub of activity, offering a perfect blend of urban convenience and neighborhood charm. Versatile Use: Ideal for retail, professional services, or boutique businesses seeking a highly visible and accessible space. Don't miss this rare opportunity to position your business in a sought-after area with the infrastructure and vibrancy to support growth.