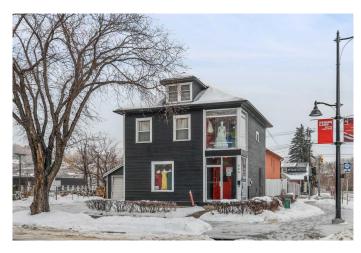

# \$35 - 620 Marsh Road Ne, Calgary

MLS® #A2226322

### \$35

0 Bedroom, 0.00 Bathroom, Commercial on 0.00 Acres

Bridgeland/Riverside, Calgary, Alberta

Prime Leasing Opportunity on Edmonton Trail â€" Bridgeland

Discover a premium commercial space now available for lease on bustling Edmonton Trail, nestled in the heart of Bridgeland â€" one of Calgary's most vibrant inner-city communities. This location offers unmatched exposure with high pedestrian and vehicle traffic, making it ideal for businesses looking to thrive in a dynamic urban setting.

## Highlights:

Prime Location: Situated within a dense multi-family residential area, surrounded by essential amenities including retail shops, medical services, and dining establishments. Exceptional Visibility: Benefit from consistent exposure to foot traffic and commuters along Edmonton Trail, a major thoroughfare. Thriving Community: Bridgeland is a hub of activity, offering a perfect blend of urban convenience and neighborhood charm. Versatile Use: Ideal for retail, professional services, or boutique businesses seeking a highly visible and accessible space. Don't miss this rare opportunity to position your business in a sought-after area with the infrastructure and vibrancy to support growth.