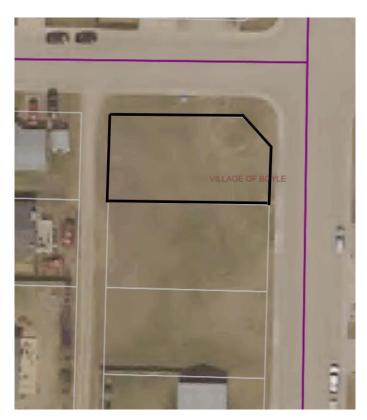

# \$16,500 - 4612 Fourth Street, Boyle

MLS® #A2226315

#### Boyle, Boyle, Alberta

Welcome to the Village of Boyle! This bare residential lot offers a fantastic opportunity to build your dream home or investment property in a quiet, family-friendly community. Ideally located, this lot is part of a groupingâ€"two adjacent lots are also available for sale, allowing for expanded development potential or a larger private space.

## **Community Information**

| Address     | 4612 Fourth Street |
|-------------|--------------------|
| Subdivision | Boyle              |
| City        | Boyle              |
| County      | Athabasca County   |
| Province    | Alberta            |
| Postal Code | T0A0M0             |