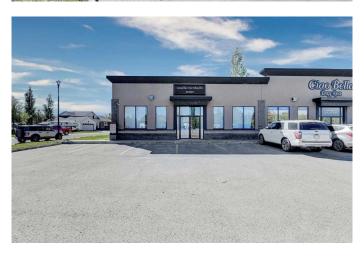

### \$16

0 Bedroom, 0.00 Bathroom, Commercial on 1.39 Acres

Crystal Lake Estates, Grande Prairie, Alberta

1760 sq. ft. Bay Available in Crystal Lake Estates next to Ciao Bella Day Spa – Prime End Unit!

Located on the left end of a modern, high-traffic commercial building, this 1,760 sq. ft. space features a stylish stucco/brick exterior and is currently configured as a photography studio. Layout includes a backroom, changing area, and one bathroom. With soaring 18.5 ft ceilings, large front-facing windows, and an open-concept interior, the space is ideal for a variety of uses including office, retail, liquor store, dispensary, and more. Plenty of parking is available along the East and West sides of the entrance. Lease rate: \$16/sq. ft.