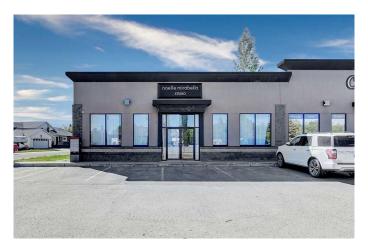

### \$16

0 Bedroom, 0.00 Bathroom, Commercial on 1.39 Acres

Crystal Lake Estates, Grande Prairie, Alberta

1760 sq. ft. Bay Available in Crystal Lake Estates next to Ciao Bella Day Spa – Prime End Unit!

Located on the left end of a modern, high-traffic commercial building, this 1,760 sq. ft. space features a stylish stucco/brick exterior and is currently configured as a photography studio. Layout includes a backroom, changing area, and one bathroom. With soaring 18.5 ft ceilings, large front-facing windows, and an open-concept interior, the space is ideal for a variety of uses including office, retail, liquor store, dispensary, and more. Plenty of parking is available along the East and West sides of the entrance. Lease rate: \$16/sq. ft.