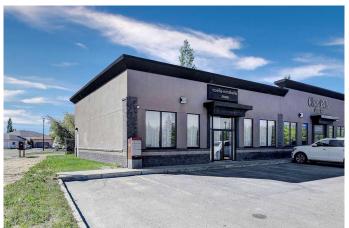

### \$16

0 Bedroom, 0.00 Bathroom, Commercial on 1.39 Acres

Crystal Lake Estates, Grande Prairie, Alberta

1760 sq. ft. Bay Available in Crystal Lake Estates next to Ciao Bella Day Spa – Prime End Unit!

Located on the left end of a modern, high-traffic commercial building, this 1,760 sq. ft. space features a stylish stucco/brick exterior and is currently configured as a photography studio. Layout includes a backroom, changing area, and one bathroom. With soaring 18.5 ft ceilings, large front-facing windows, and an open-concept interior, the space is ideal for a variety of uses including office, retail, liquor store, dispensary, and more. Plenty of parking is available along the East and West sides of the entrance. Lease rate: \$16/sq. ft.