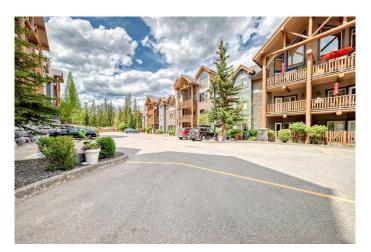

## \$759,900

2 Bedroom, 2.00 Bathroom, 1,243 sqft Residential on 0.00 Acres

Three Sisters, Canmore, Alberta

Visit REALTOR® website for additional information. Discover one of the finest homes in the complexâ€"this top-floor corner penthouse offers 1,243 sq ft of open-concept living with soaring ceilings, oversized windows, and two spacious primary suites with private ensuites. Enjoy two private decks overlooking peaceful wooded greenspace, just steps from the Bow River. Located in a sought-after adult community, residents have access to a clubhouse with a pool, hot tubs, sauna, steam room, gym, theatre, event space, and games room. Titled underground parking and a secure storage locker complete this low-maintenance mountain retreat.

#### Interior

Interior Features High Ceilings, Open Floorplan, Vaulted Ceiling(s)

Appliances Dishwasher, Dryer, Garburator, Microwave, Refrigerator, Washer,

Range

Heating Baseboard

Cooling None
Fireplace Yes
# of Fireplaces 1