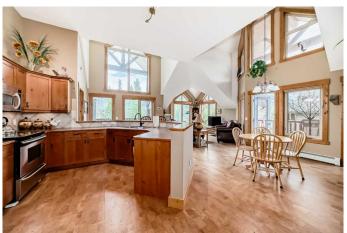

## \$759,900

2 Bedroom, 2.00 Bathroom, 1,243 sqft Residential on 0.00 Acres

Three Sisters, Canmore, Alberta

Visit REALTOR® website for additional information. Discover one of the finest homes in the complexâ€"this top-floor corner penthouse offers 1,243 sq ft of open-concept living with soaring ceilings, oversized windows, and two spacious primary suites with private ensuites. Enjoy two private decks overlooking peaceful wooded greenspace, just steps from the Bow River. Located in a sought-after adult community, residents have access to a clubhouse with a pool, hot tubs, sauna, steam room, gym, theatre, event space, and games room. Titled underground parking and a secure storage locker complete this low-maintenance mountain retreat.

#### Interior

Interior Features High Ceilings, Open Floorplan, Vaulted Ceiling(s)

Appliances Dishwasher, Dryer, Garburator, Microwave, Refrigerator, Washer,

Range

Heating Baseboard

Cooling None
Fireplace Yes
# of Fireplaces 1