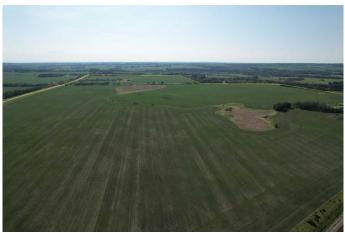

#### \$6,222,228

0 Bedroom, 0.00 Bathroom, Land on 400.75 Acres

NONE, Rural Red Deer County, Alberta

Prime investment opportunity awaits. Nestled in the heart of Red Deer County, This expansive 400.75 +/- acre property, perfectly situated adjacent to the QE2 Highway and neighboring city limits, represents limitless potential. Comprising five strategically placed titled parcels just north of the Red Deer County office and the Crossroads Church, this land is poised for remarkable transformation. Whether you are an ambitious farmer looking to grow your agricultural pursuits or a visionary developer eager to embark on a pioneering project, this property offers an ideal backdrop. Currently zoned for agricultural use, the land is part of the "C&E Trail Area Structure Plan," promising substantial appreciation due to its proximity to urban development. The property boasts flat topography and ensuring a streamlined process for future projects. Additionally, it features fertile #2 soil, making it an excellent addition to any agricultural portfolio. With convenient access to essential amenities, the Westpark subdivision, Red Deer Polytechnic, and the QE2 Highway, this property is not just a piece of land but a gateway to a multitude of possibilities. Plus, it is currently leased for the cropping year of 2025, providing immediate income potential.

### Exterior

Lot Description Cleared, Farm, Near Shopping Center