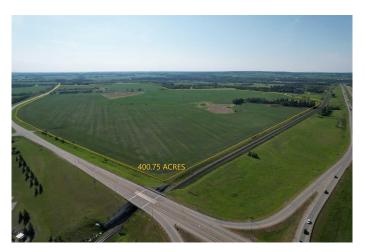

#### \$6,222,228

0 Bedroom, 0.00 Bathroom, Land on 400.75 Acres

NONE, Rural Red Deer County, Alberta

Prime investment opportunity awaits. Nestled in the heart of Red Deer County, This expansive 400.75 +/- acre property, perfectly situated adjacent to the QE2 Highway and neighboring city limits, represents limitless potential. Comprising five strategically placed titled parcels just north of the Red Deer County office and the Crossroads Church, this land is poised for remarkable transformation. Whether you are an ambitious farmer looking to grow your agricultural pursuits or a visionary developer eager to embark on a pioneering project, this property offers an ideal backdrop. Currently zoned for agricultural use, the land is part of the "C&E Trail Area Structure Plan," promising substantial appreciation due to its proximity to urban development. The property boasts flat topography and ensuring a streamlined process for future projects. Additionally, it features fertile #2 soil, making it an excellent addition to any agricultural portfolio. With convenient access to essential amenities, the Westpark subdivision, Red Deer Polytechnic, and the QE2 Highway, this property is not just a piece of land but a gateway to a multitude of possibilities. Plus, it is currently leased for the cropping year of 2025, providing immediate income potential.