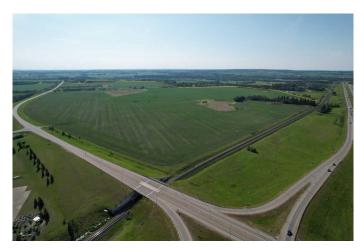

#### \$6,222,228

0 Bedroom, 0.00 Bathroom, Land on 400.75 Acres

NONE, Rural Red Deer County, Alberta

Prime investment opportunity awaits. Nestled in the heart of Red Deer County, This expansive 400.75 +/- acre property, perfectly situated adjacent to the QE2 Highway and neighboring city limits, represents limitless potential. Comprising five strategically placed titled parcels just north of the Red Deer County office and the Crossroads Church, this land is poised for remarkable transformation. Whether you are an ambitious farmer looking to grow your agricultural pursuits or a visionary developer eager to embark on a pioneering project, this property offers an ideal backdrop. Currently zoned for agricultural use, the land is part of the "C&E Trail Area Structure Plan," promising substantial appreciation due to its proximity to urban development. The property boasts flat topography and ensuring a streamlined process for future projects. Additionally, it features fertile #2 soil, making it an excellent addition to any agricultural portfolio. With convenient access to essential amenities, the Westpark subdivision, Red Deer Polytechnic, and the QE2 Highway, this property is not just a piece of land but a gateway to a multitude of possibilities. Plus, it is currently leased for the cropping year of 2025, providing immediate income potential.