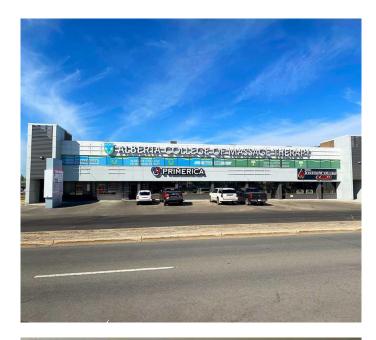

# \$556 - 205, 11402 100 Street, Grande Prairie

MLS® #A2225967

#### \$556

0 Bedroom, 0.00 Bathroom, Commercial on 0.00 Acres

VLA Montrose, Grande Prairie, Alberta

Discover an ideal office space for lease, perfectly suited for professionals seeking a private and quiet work environment. This 315 sq. ft. upstairs office space offers excellent exposure while maintaining a high level of privacy. The base rent of this unit is priced to be \$14.00 per square foot with an additional cost of \$7.16 making the total monthly rent come to an affordable \$555.45. Ready for immediate possession, this space is perfect for solo entrepreneurs or small business owners looking to move in without delay. Don't miss out—Book a viewing today!

## **Community Information**

Address 205, 11402 100 Street

Subdivision VLA Montrose
City Grande Prairie
County Grande Prairie

Province Alberta

Postal Code T8V 2N5