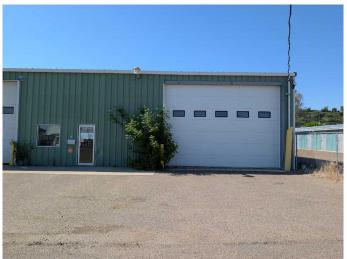

## \$2,500

0 Bedroom, 0.00 Bathroom, Commercial on 0.00 Acres

River Flats, Medicine Hat, Alberta

Flexible Commercial Lease Space â€" This versatile commercial property offers a mix of office, shop, and storage space, making it ideal for a variety of business types. Located near established commercial and retail tenants and just off major city roads, this unit offers great accessibility and exposure. Inside you'll find a spacious front reception/office area, a 2-piece bathroom, an additional large storage or office room, and a 600 SQFT shop space complete with 220 power, an overhead heater, and 14x20 garage doors (manual pulley system). A 600 SQFT mezzanine level provides added storage or potential workspace to suit your operational needs. Monthly lease rate of \$2,500 and INCLUDES utilities, offering excellent value and convenience. Immediate possession available â€" a great opportunity for businesses looking to expand or establish themselves in a well-located space.