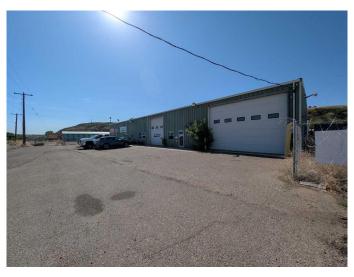

## \$2,500

0 Bedroom, 0.00 Bathroom, Commercial on 0.00 Acres

River Flats, Medicine Hat, Alberta

Flexible Commercial Lease Space â€" This versatile commercial property offers a mix of office, shop, and storage space, making it ideal for a variety of business types. Located near established commercial and retail tenants and just off major city roads, this unit offers great accessibility and exposure. Inside you'll find a spacious front reception/office area, a 2-piece bathroom, an additional large storage or office room, and a 600 SQFT shop space complete with 220 power, an overhead heater, and 14x20 garage doors (manual pulley system). A 600 SQFT mezzanine level provides added storage or potential workspace to suit your operational needs. Monthly lease rate of \$2,500 and INCLUDES utilities, offering excellent value and convenience. Immediate possession available â€" a great opportunity for businesses looking to expand or establish themselves in a well-located space.