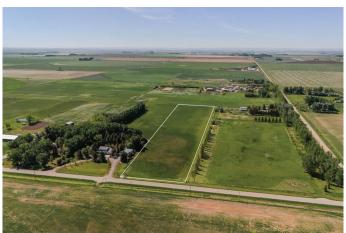

### \$799,900

0 Bedroom, 0.00 Bathroom, Land on 7.76 Acres

NONE, Rural Lethbridge County, Alberta

Here's your chance to own 7.76 acres of land near Lethbridge! This is the ideal spot to build your dream home nice and close to both Lethbridge and Coaldale. The property has natural gas and electrical service along with a community co-op for water. Contact your favourite REALTOR® today!