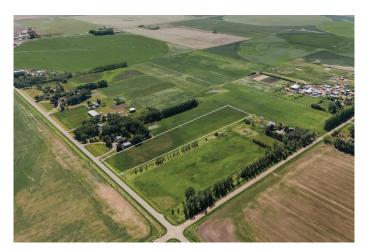

### \$799,900

0 Bedroom, 0.00 Bathroom, Land on 7.76 Acres

NONE, Rural Lethbridge County, Alberta

Here's your chance to own 7.76 acres of land near Lethbridge! This is the ideal spot to build your dream home nice and close to both Lethbridge and Coaldale. The property has natural gas and electrical service along with a community co-op for water. Contact your favourite REALTOR® today!