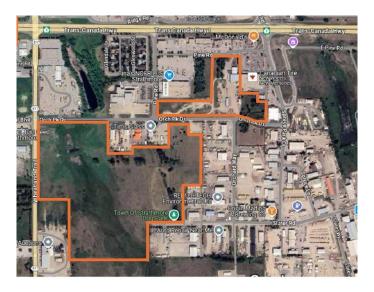

#### \$2

0 Bedroom, 0.00 Bathroom, Land on 61.65 Acres

Orchard Business Park, Strathmore, Alberta

~ Rare Industrial/Commercial Land Opportunity â€" 65 Acres +/- (or Portion Thereof) ~ An exceptional opportunity to lease prime industrial/commercial zoned land, ideally suited for storage and related uses (no hazardous uses permitted). Offering up to 61.65 acres, with the flexibility to lease smaller portions, this site is a rare find in today's market. Strategically located just 2 blocks from the TransCanada Highway, the property ensures excellent access and logistical efficiency. With a competitive rental rate of approximately \$2.00 per square foot annually, this site offers significant value for businesses seeking secure outdoor space. The landlord is open to negotiating site preparation and fencing to meet your operational and security requirements. Don't miss out on this versatile and ideally located property â€" perfect for contractors, equipment storage, or commercial yard use. Contact us today to discuss your needs and arrange a viewing.

## **Community Information**

Address 900 Pine Road

Subdivision Orchard Business Park

City Strathmore

County Wheatland County

Province Alberta
Postal Code T0J3H0