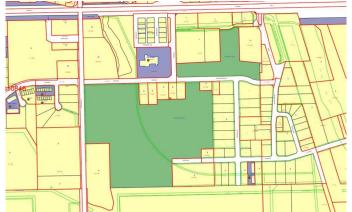

#### \$2

0 Bedroom, 0.00 Bathroom, Land on 61.65 Acres

Orchard Business Park, Strathmore, Alberta

~ Rare Industrial/Commercial Land Opportunity â€" 65 Acres +/- (or Portion Thereof) ~ An exceptional opportunity to lease prime industrial/commercial zoned land, ideally suited for storage and related uses (no hazardous uses permitted). Offering up to 61.65 acres, with the flexibility to lease smaller portions, this site is a rare find in today's market. Strategically located just 2 blocks from the TransCanada Highway, the property ensures excellent access and logistical efficiency. With a competitive rental rate of approximately \$2.00 per square foot annually, this site offers significant value for businesses seeking secure outdoor space. The landlord is open to negotiating site preparation and fencing to meet your operational and security requirements. Don't miss out on this versatile and ideally located property â€" perfect for contractors, equipment storage, or commercial yard use. Contact us today to discuss your needs and arrange a viewing.

## **Community Information**

Address 900 Pine Road

Subdivision Orchard Business Park

City Strathmore

County Wheatland County

Province Alberta
Postal Code T0J3H0