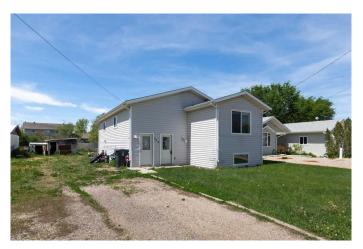

## \$299,900

5 Bedroom, 3.00 Bathroom, 1,180 sqft Residential on 0.23 Acres

NONE, Stirling, Alberta

Here is a great opportunity for some sweat equity! This property was built with a basement suite in mind. An open concept main floor with vaulted ceilings, a large kitchen with pantry and 3 main floor bedrooms. The main floor also features two bathrooms including a four-piece ensuite and it's own laundry. This property has 2 separate basement entrances (front and a walk-up)and separate heating up and down (forced air & hot water). There's 2 basement bedrooms, a large living room, kitchen and four-piece bathroom. The basement has it's own laundry area and additional storage as well. There's also central air and front parking. Located in the family friendly, quiet village of Stirling!

#### **Exterior**

Exterior Features Other

Lot Description Back Yard

Roof Asphalt Shingle

Construction Vinyl Siding

Foundation ICF Block