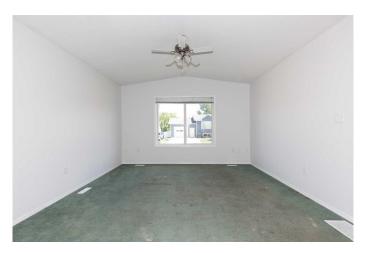

## \$299,900

5 Bedroom, 3.00 Bathroom, 1,180 sqft Residential on 0.23 Acres

NONE, Stirling, Alberta

Here is a great opportunity for some sweat equity! This property was built with a basement suite in mind. An open concept main floor with vaulted ceilings, a large kitchen with pantry and 3 main floor bedrooms. The main floor also features two bathrooms including a four-piece ensuite and it's own laundry. This property has 2 separate basement entrances (front and a walk-up)and separate heating up and down (forced air & hot water). There's 2 basement bedrooms, a large living room, kitchen and four-piece bathroom. The basement has it's own laundry area and additional storage as well. There's also central air and front parking. Located in the family friendly, quiet village of Stirling!

#### Interior

Interior Features Open Floorplan, Pantry, See Remarks, Separate Entrance, Vaulted

Ceiling(s), Vinyl Windows

Appliances Central Air Conditioner, Dishwasher, Gas Stove, Portable Dishwasher,

Refrigerator, Stove(s), Washer/Dryer Stacked