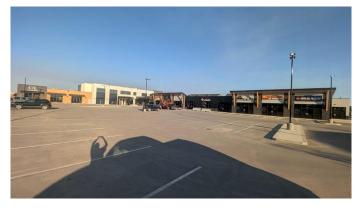

#### \$38

0 Bedroom, 0.00 Bathroom, Commercial on 0.00 Acres

Dawson's Landing, Chestermere, Alberta

"Great opportunity to lease a prime retail space in the heart of Dawson Landing, Chestermere! This versatile ~1,300 +/- sq. ft. space is ideal for a , Convenient store, Veterinary clinic, Laundry service, Dance studio, Yoga, Salon, Immigration services, Insurance, financial services, Meat shop, Restaurant, and many more uses \*\*subject to board approval\*\*. Operating costs estimated at \$10/sq. ft. for year of 2024. Excellent visibility in a high-traffic locationâ€"perfect for your next business venture! Contact us today for more details."\*