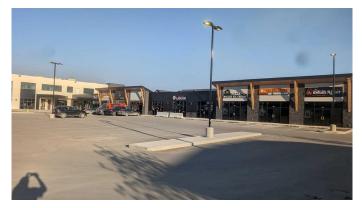

#### \$38

0 Bedroom, 0.00 Bathroom, Commercial on 0.00 Acres

Dawson's Landing, Chestermere, Alberta

"Great opportunity to lease a prime retail space in the heart of Dawson Landing, Chestermere! This versatile ~1,300 +/- sq. ft. space is ideal for a , Convenient store, Veterinary clinic, Laundry service, Dance studio, Yoga, Salon, Immigration services, Insurance, financial services, Meat shop, Restaurant, and many more uses \*\*subject to board approval\*\*. Operating costs estimated at \$10/sq. ft. for year of 2024. Excellent visibility in a high-traffic locationâ€"perfect for your next business venture! Contact us today for more details."\*