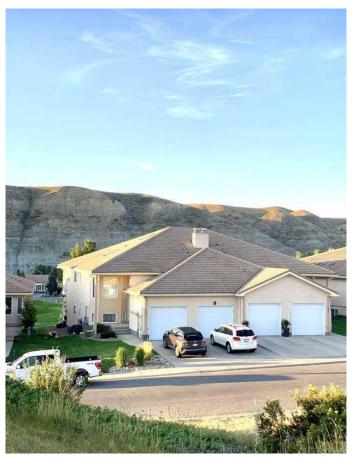

# \$329,000

2 Bedroom, 2.00 Bathroom, 1,262 sqft Residential on 0.00 Acres

Paradise Canyon, Lethbridge, Alberta

For more information, please click Brochure button.

Welcome to Paradise Canyon 410-B Canyon Blvd W Lethbridge Property. Incredible luxury condo living right on the 15th Fairway of the prestigious Paradise Canyon Golf Course. This two bedrooms two bathrooms home is the bottom unit B and above is Unit A, this property has been upgraded on the interior. It has a vinyl plank flooring, granite, countertops in kitchen and bathrooms. The Primary bedroom is spacious and boast of four piece ensuite with Jetted tub. The secondary bedroom very cleverly has a custom built Murphy bed. One of four units, this one is located on main level, 3 Stairs front walkout. The 32 foot southeast-facing deck gets fantastic morning and midday sun and shade in the evening. A hidden gem, boasts breathtaking views of the Old Man River Valley, with lush greenery, and rolling hills that provide a stunning backdrop for outdoor enthusiasts. Whether you enjoy hiking, biking or simply taking leisurely stroll, the nearby trails and parks invites you to explore the beauty of nature right at your doorstep. Discover the allure of this community where nature meets community. Paradise Canyon is a perfect balance of its stunning natural landscapes and compliments the vibrant lifestyle of southern Alberta which offers slower-paced ambience and will appeal to those who enjoy spending time outdoors. This part of the city is excellent for those who like

#### **Amenities**

Amenities Snow Removal

Parking Spaces 2

Parking Pad, Single Garage

# of Garages 1