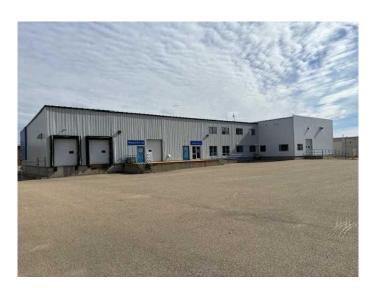

### \$2,250,000

0 Bedroom, 0.00 Bathroom, Commercial on 0.00 Acres

Riverside Light Industrial Park, Red Deer, Alberta

Centrally Located Warehouse with Office Space

Discover this exceptional warehouse ideally suited for a distribution center in the heart of Red Deer. Boasting dock-level access and expansive shelving, this facility is tailored for seamless operations. The front area features a customer reception service counter, complemented by a mezzanine offering three offices, a file room, and a staff room. With 20-foot ceilings, the warehouse provides ample vertical space for storage and maneuverability. Outside, a spacious fenced yard accommodates semi trailers, ensuring efficient loading and unloading. Centrally located in Red Deer, this warehouse enjoys convenient access to major transportation routes, enhancing logistical efficiency. Explore the potential of this well-appointed warehouse, perfectly poised to support your distribution needs.