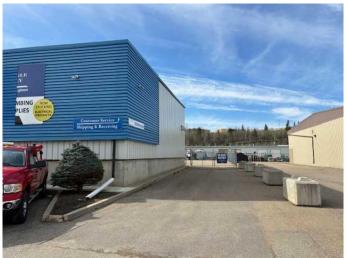

### \$2,250,000

0 Bedroom, 0.00 Bathroom, Commercial on 0.00 Acres

Riverside Light Industrial Park, Red Deer, Alberta

Centrally Located Warehouse with Office Space

Discover this exceptional warehouse ideally suited for a distribution center in the heart of Red Deer. Boasting dock-level access and expansive shelving, this facility is tailored for seamless operations. The front area features a customer reception service counter, complemented by a mezzanine offering three offices, a file room, and a staff room. With 20-foot ceilings, the warehouse provides ample vertical space for storage and maneuverability. Outside, a spacious fenced yard accommodates semi trailers, ensuring efficient loading and unloading. Centrally located in Red Deer, this warehouse enjoys convenient access to major transportation routes, enhancing logistical efficiency. Explore the potential of this well-appointed warehouse, perfectly poised to support your distribution needs.