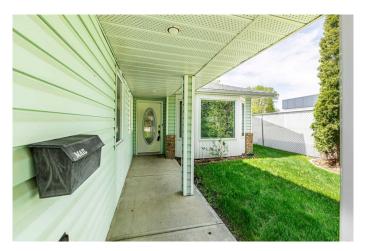

## \$309,900

1 Bedroom, 1.00 Bathroom, 1,124 sqft Residential on 0.11 Acres

Eastview Estates, Red Deer, Alberta

Great location with a great floor plan! Lots of upgrades. Kitchen bathroom 2017, new kitchen floor 2018, primary bedroom 2013, hot water heater 2012, central vac, stove has a 5th burner for warming and a double oven. This home shows very well!

#### **Exterior**

Exterior Features Awning(s)

Lot Description Back Yard

Roof Asphalt Shingle

Construction Brick, Vinyl Siding, Wood Frame

Foundation Wood