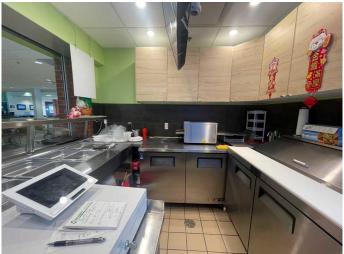

### \$199,000

0 Bedroom, 0.00 Bathroom, Commercial on 0.00 Acres

North Glenmore Park, Calgary, Alberta

Non Franchise Asian fast food located in the Mount Royal University food court. Great opportunity to get in on fast food business with stable onsite diners, good potential for starting a new Franchise or taking out. Very affordable rent, great for family business.