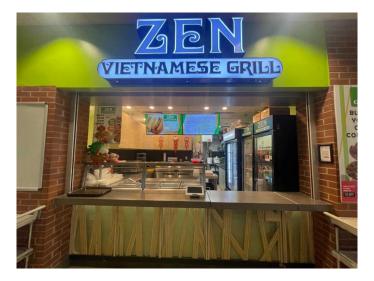

### \$199,000

0 Bedroom, 0.00 Bathroom, Commercial on 0.00 Acres

North Glenmore Park, Calgary, Alberta

Non Franchise Asian fast food located in the Mount Royal University food court. Great opportunity to get in on fast food business with stable onsite diners, good potential for starting a new Franchise or taking out. Very affordable rent, great for family business.