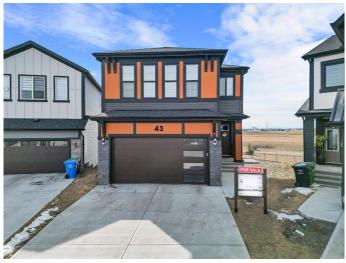

# \$999,900 - 43 Homestead Close Ne, Calgary

MLS® #A2225192

#### \$999,900

7 Bedroom, 5.00 Bathroom, 2,695 sqft Residential on 0.17 Acres

Homestead, Calgary, Alberta

Walk-Out Basement | Stunning Views | Backing onto Pond & Walking Paths | Main Floor Bed & 4pc Bath | Chef's Kitchen & Spice Kitchen | Gas Stove | Granite Countertops | Kitchen Island | Large Deck | Accent Walls | Open Floor Plan | High Ceilings | Recessed Lighting | Gas Fireplace | Grand Living Space | Expansive Bedrooms | Upper Level Laundry | Upper Level Bonus Room | 2 Bed Basement Suite(illegal) | Separate Laundry | Full Kitchen | Patio | Massive Backyard | Front Double Attached Garage | Built-in Shelving for Seasonal Storage | Extended Driveway. Welcome to your dream home! 43 Homestead Close NE is nestled in a serene setting, this stunning 2,695 SqFt home backs onto a tranguil pond and scenic walking paths, ensuring no neighbors behind to disrupt your peace. Step inside to discover a luxurious open floor plan that seamlessly combines elegance and functionality. The main level features a spacious bedroom and a convenient 4-piece bath, perfect for guests or multi-generational living. Delight in the chef's kitchen, equipped with built-in stainless steel appliances, granite countertops, and a generous kitchen island with barstool seating. For culinary enthusiasts, a separate spice kitchen holds a gas stove and additional cabinet storage, making meal preparations a breeze. Entertain guests in the dedicated dining area, cozy up in the living room, or unwind in the family room featuring a warm gas fireplace. The statement accent wall adds