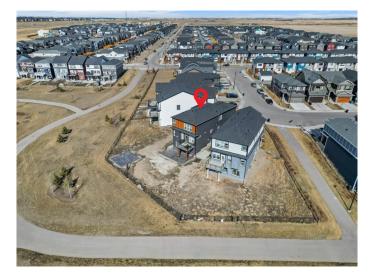

# \$999,900 - 43 Homestead Close Ne, Calgary

MLS® #A2225192

#### \$999,900

7 Bedroom, 5.00 Bathroom, 2,695 sqft Residential on 0.17 Acres

Homestead, Calgary, Alberta

Walk-Out Basement | Stunning Views | Backing onto Pond & Walking Paths | Main Floor Bed & 4pc Bath | Chef's Kitchen & Spice Kitchen | Gas Stove | Granite Countertops | Kitchen Island | Large Deck | Accent Walls | Open Floor Plan | High Ceilings | Recessed Lighting | Gas Fireplace | Grand Living Space | Expansive Bedrooms | Upper Level Laundry | Upper Level Bonus Room | 2 Bed Basement Suite(illegal) | Separate Laundry | Full Kitchen | Patio | Massive Backyard | Front Double Attached Garage | Built-in Shelving for Seasonal Storage | Extended Driveway. Welcome to your dream home! 43 Homestead Close NE is nestled in a serene setting, this stunning 2,695 SqFt home backs onto a tranguil pond and scenic walking paths, ensuring no neighbors behind to disrupt your peace. Step inside to discover a luxurious open floor plan that seamlessly combines elegance and functionality. The main level features a spacious bedroom and a convenient 4-piece bath, perfect for guests or multi-generational living. Delight in the chef's kitchen, equipped with built-in stainless steel appliances, granite countertops, and a generous kitchen island with barstool seating. For culinary enthusiasts, a separate spice kitchen holds a gas stove and additional cabinet storage, making meal preparations a breeze. Entertain guests in the dedicated dining area, cozy up in the living room, or unwind in the family room featuring a warm gas fireplace. The statement accent wall adds

# **Community Information**

| Address     | 43 Homestead Close Ne |
|-------------|-----------------------|
| Subdivision | Homestead             |
| City        | Calgary               |
| County      | Calgary               |
| Province    | Alberta               |
| Postal Code | T3J 2H2               |