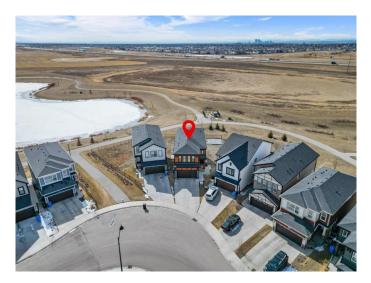

# \$999,900 - 43 Homestead Close Ne, Calgary

MLS® #A2225192

#### \$999,900

7 Bedroom, 5.00 Bathroom, 2,695 sqft Residential on 0.17 Acres

Homestead, Calgary, Alberta

Walk-Out Basement | Stunning Views | Backing onto Pond & Walking Paths | Main Floor Bed & 4pc Bath | Chef's Kitchen & Spice Kitchen | Gas Stove | Granite Countertops | Kitchen Island | Large Deck | Accent Walls | Open Floor Plan | High Ceilings | Recessed Lighting | Gas Fireplace | Grand Living Space | Expansive Bedrooms | Upper Level Laundry | Upper Level Bonus Room | 2 Bed Basement Suite(illegal) | Separate Laundry | Full Kitchen | Patio | Massive Backyard | Front Double Attached Garage | Built-in Shelving for Seasonal Storage | Extended Driveway. Welcome to your dream home! 43 Homestead Close NE is nestled in a serene setting, this stunning 2,695 SqFt home backs onto a tranguil pond and scenic walking paths, ensuring no neighbors behind to disrupt your peace. Step inside to discover a luxurious open floor plan that seamlessly combines elegance and functionality. The main level features a spacious bedroom and a convenient 4-piece bath, perfect for guests or multi-generational living. Delight in the chef's kitchen, equipped with built-in stainless steel appliances, granite countertops, and a generous kitchen island with barstool seating. For culinary enthusiasts, a separate spice kitchen holds a gas stove and additional cabinet storage, making meal preparations a breeze. Entertain guests in the dedicated dining area, cozy up in the living room, or unwind in the family room featuring a warm gas fireplace. The statement accent wall adds

# **Community Information**

| Address     | 43 Homestead Close Ne |
|-------------|-----------------------|
| Subdivision | Homestead             |
| City        | Calgary               |
| County      | Calgary               |
| Province    | Alberta               |
| Postal Code | T3J 2H2               |