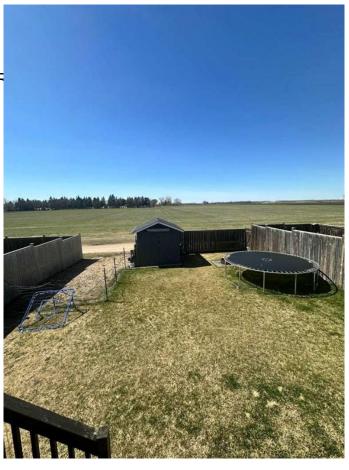

### \$329,000

4 Bedroom, 3.00 Bathroom, 968 sqft Residential on 0.11 Acres

Co-op Subdivision, Ponoka, Alberta

This spacious bilevel home offers a perfect blend of comfort and functionality with four generously sized bedrooms and three full bathrooms. The main floor welcomes you with an open floor plan that seamlessly connects living, dining and kitchen - ideal for modern living and entertaining. The kitchen is stand out with new appliances, sleek granite countertops, and ample cabinet space. The primary bedroom with walk-in closets and a full ensuite, another 4 piece bath, and one more bedroom complete the upper level. The lower level offers even more living space with a large family room, two more bedrooms, and a third full bathroom. Step out side and enjoy unobstructed views from the upper deck, the fenced backyard with a firepit and storage shed, and a walkout basement for indoor/outdoor flow. Upgrades include shingles in 2023, HWT in 2018, appliances in 2019, Vinyl flooring upstairs in 2020, yard regraded with new sod and flower beds in 2018.