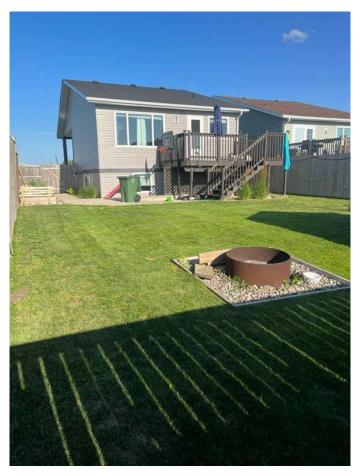

### \$329,000

4 Bedroom, 3.00 Bathroom, 968 sqft Residential on 0.11 Acres

Co-op Subdivision, Ponoka, Alberta

This spacious bilevel home offers a perfect blend of comfort and functionality with four generously sized bedrooms and three full bathrooms. The main floor welcomes you with an open floor plan that seamlessly connects living, dining and kitchen - ideal for modern living and entertaining. The kitchen is stand out with new appliances, sleek granite countertops, and ample cabinet space. The primary bedroom with walk-in closets and a full ensuite, another 4 piece bath, and one more bedroom complete the upper level. The lower level offers even more living space with a large family room, two more bedrooms, and a third full bathroom. Step out side and enjoy unobstructed views from the upper deck, the fenced backyard with a firepit and storage shed, and a walkout basement for indoor/outdoor flow. Upgrades include shingles in 2023, HWT in 2018, appliances in 2019, Vinyl flooring upstairs in 2020, yard regraded with new sod and flower beds in 2018.

#### **Exterior**

Exterior Features Fire Pit

Lot Description Back Lane, Back Yard

Roof Asphalt Shingle

Construction Vinyl Siding

Foundation Poured Concrete