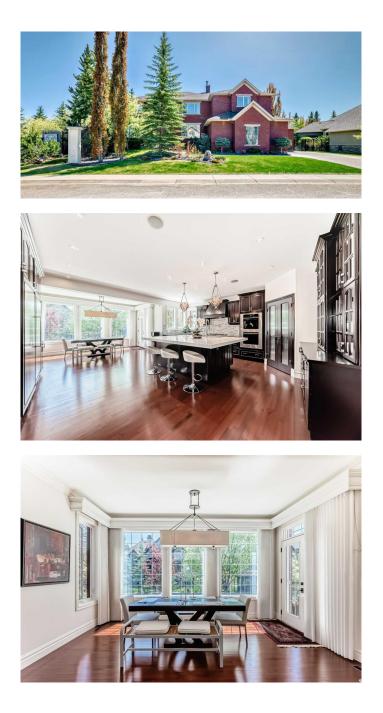

#### \$2,800,000

7 Bedroom, 7.00 Bathroom, 5,656 sqft Residential on 0.35 Acres

Aspen Woods, Calgary, Alberta

This Executive Estate is your dream home with Over 8100 square feet of developed space. With a total of 7 beds+7 baths this home gives the whole family their own luxurious spaces to enjoy. The main level has gourmet chefs kitchen with 7x6 granite island, double Wolf oven, Sub-Zero built-in fridge and freezer. Main floor master retreat with spa-like ensuite, formal dining room, 2 fireplaces, 2 laundry rooms. Fully finished basement features a massive theatre room, separate nanny living quarters, entertainment area with bar, and separate entrance. Extra large lot, landscaped yard, triple attached garage. Prime location in the exclusive Aspen Estates with green space and playground directly across street, close to shopping, private school webber academy, restaurants, shopping, and all amenities in Aspen landing a few minutes drive from home. Book your showing with your favorite agent today!

## **Community Information**

| Address     | 3 Aspen Ridge Close Sw |
|-------------|------------------------|
| Subdivision | Aspen Woods            |
| City        | Calgary                |
| County      | Calgary                |
| Province    | Alberta                |
| Postal Code | T3H 5V4                |

### Interior

| Interior Features | Bar, Breakfast Bar, Built-in Features, Closet Organizers, Double Vanity,<br>Granite Counters, Kitchen Island, Pantry, Separate Entrance, Walk-In<br>Closet(s), Bookcases, Wired for Data, Wired for Sound |
|-------------------|-----------------------------------------------------------------------------------------------------------------------------------------------------------------------------------------------------------|
| Appliances        | Built-In Oven, Built-In Refrigerator, Central Air Conditioner, Dishwasher,<br>Dryer, Garage Control(s), Gas Range, Window Coverings, Wine<br>Refrigerator                                                 |
| Heating           | In Floor, Forced Air, Natural Gas                                                                                                                                                                         |
| Cooling           | Central Air                                                                                                                                                                                               |
| Fireplace         | Yes                                                                                                                                                                                                       |
| # of Fireplaces   | 2                                                                                                                                                                                                         |
| Fireplaces        | Gas                                                                                                                                                                                                       |
| Has Basement      | Yes                                                                                                                                                                                                       |
| Basement          | Finished, Full                                                                                                                                                                                            |
| Exterior          |                                                                                                                                                                                                           |